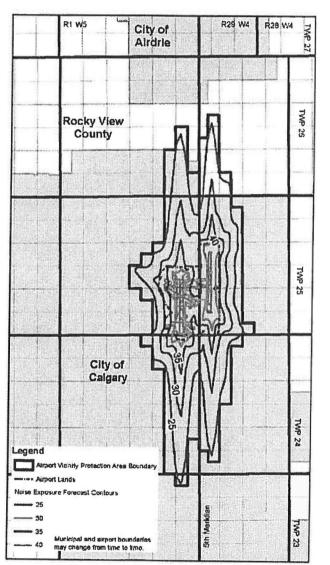

### Calgary International Airport Vicinity Protection Area

The Calgary International Airport Vicinity Protection Area consists of the lands described in this Schedule, but does not include the airport lands.

In township 24, range 29, west of the 4th meridian:

Northeast quarter of section 4; Sections 9, 16 and 21; West half of section 22; West half of section 27; Sections 28 and 33; Southwest quarter and north half of section 34.

In township 25, range 29, west of the 4th meridian:

Southwest quarter of section 2; Sections 3, 4, 9, 10, 15, 16, 21, 22, 27, 28 and 33; Southeast quarter and west half of section 34.

In township 26, range 29, west of the 4th meridian:

West half of section 3; Sections 4 and 9; Southwest quarter and east half of section 16; Southeast quarter of section 21.

In township 23, range 1, west of the 5th meridian:

Northwest quarter of section 36.

In township 24, range 1, west of the 5th meridian:

West half of section 1; East half of section 2; East half of section 11; Northeast quarter and west half of section 12; Section 13; East half of section 14; East half of section 23; Sections 24 and 25; Southeast quarter and north half of section 26; Northeast quarter of section 34; Sections 35 and 36.

In township 25, range 1, west of the 5th meridian:

Sections 1 and 2; Northeast quarter of section 10; Sections 11, 12, 13, 14 and 15; Southeast quarter of section 22; Sections 23, 24 and 25; East half of section 26; East half of section 35; Section 36.

\$ 3F/210621/A2/17742

In township 26, range 1, west of the 5th meridian:

-3-

.

Section 1; East half of sections 2 and 11; West half of sections 12 and 13.