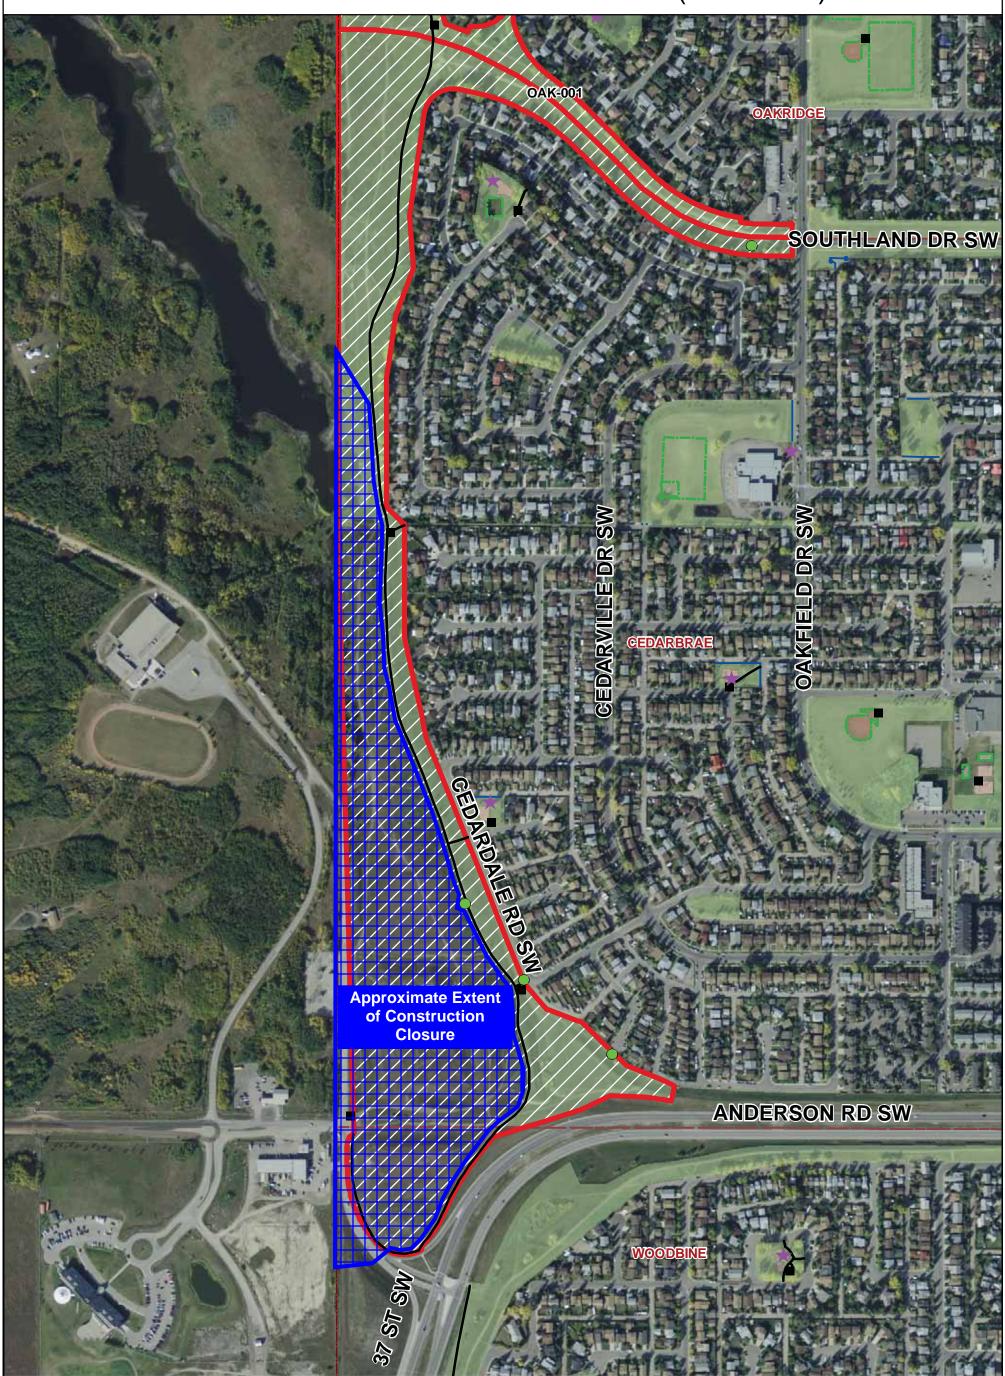

# CEDARBRAE OFF LEASH AREA (CED-001)





## THE CITY OF CALGARY **INFRASTRUCTURE &** INFORMATION SERVICES

|   |    |    |     | Meters |
|---|----|----|-----|--------|
| 0 | 30 | 60 | 120 | 180    |

THIS MAP WAS PRODUCED BY: CITY OF CALGARY PARKS

COPYRIGHT 2010 THe City of Calgary ALL RIGHTS RESERVED. NO PART OF THIS MAP MAY BE REPRODUCED IN ANY FORM OR BY ANY MEANS WITHOUT THE WRITTEN CONSENT OF THE CITY OF CALGARY AND APPROPRIATE LICENCE AGREE MENT. THE CITY OF CALGARY PROVIDES THIS INFORMATION IS GOLD FAIT, BUT PROVIDES NOW ARRANTY NOR ACCEPTS ANY LICENT IN GOLD FAIT, BUT PROVIDES NOW ARRANTY NOR ACCEPTS ANY LICENT AND A RESERVED AND A REGULAR BASIS.

November 4, 2010

2010-147-OLA.mxd



## Legend

- Dog Off Leash Sign
- No Dogs Sign
- Garbage Bins
- **Chain Link Fence**
- Post and Cable Fence

Ρ Parking Lot

- Pathway