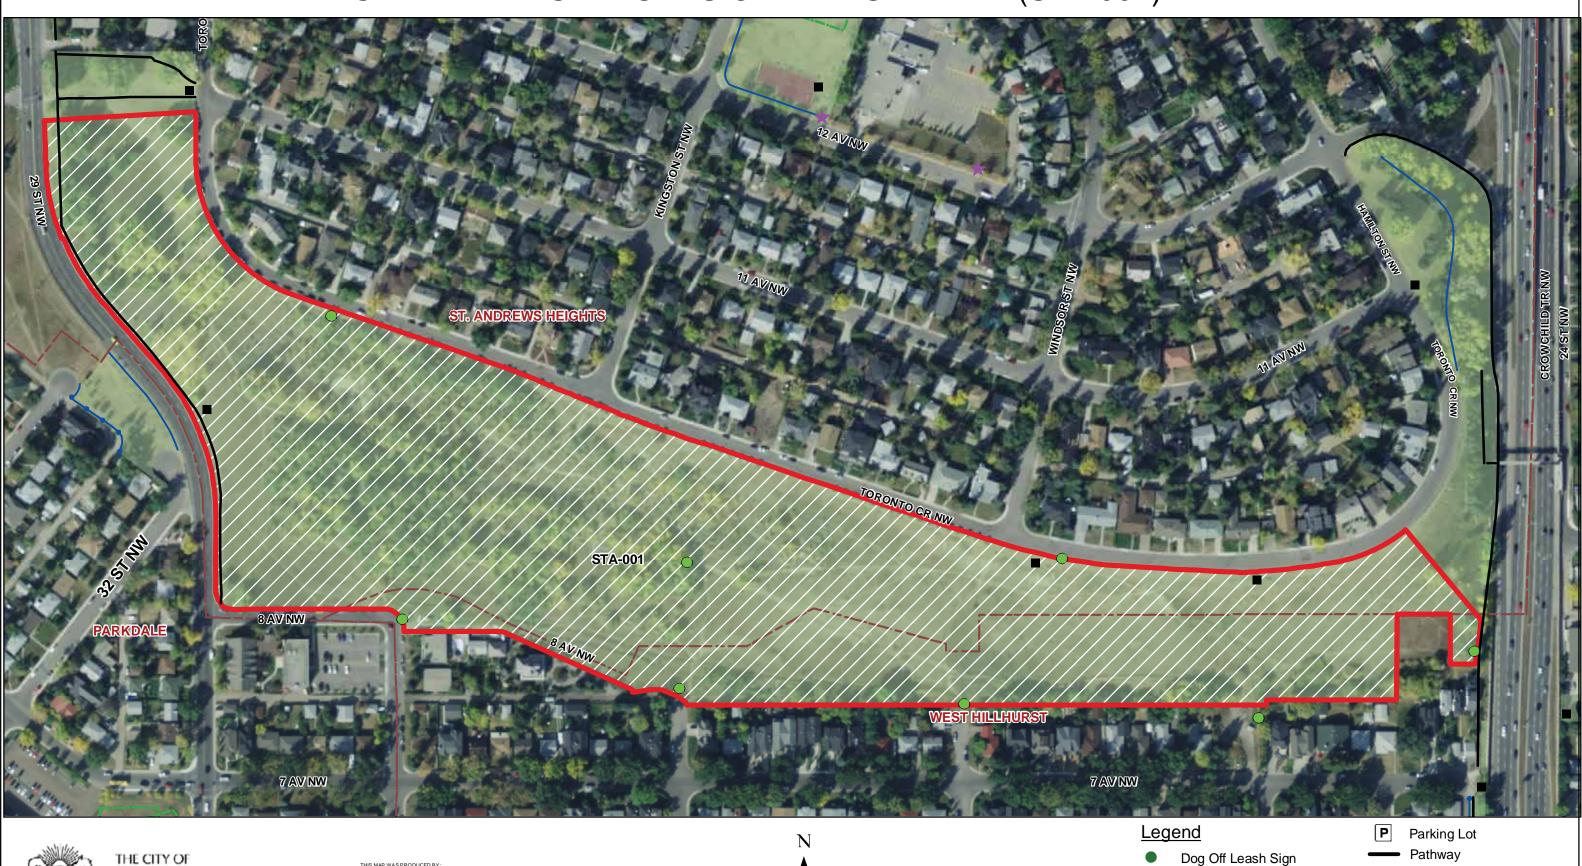

## ST. ANDREWS HEIGHTS OFF LEASH AREA (STA-001)

THIS MAP WAS PRODUCED BY CITY OF CALGARY PARKS

COPYRIGHT 2010 The City of Calgary ALL RIGHT'S RESERVED. NO PART OF THIS MAP MAY BE REPRODUCED IN ANY FORM OR BY ANY MEANS WITHOUT THE WRITTEN CONSENT OF THE CITY OF CALGARY AND APPROPRIATE LICENCE AGREEMENT. THE CITY OF CALGARY PROVIDES THIS INFORMATION IN GOOD RITH, BUT PROVIDES NO WARRANT NOR ACCEPTS ANY LIABILITY ARISING FROM INCORRECT, INCOMPLETE OR MISIEADING INFORMATION OR ITS MIRPORE USE. INFORMATION IS MAINTAINED ON A REGULAR BASIS. UABILITY A OR ITS IMP