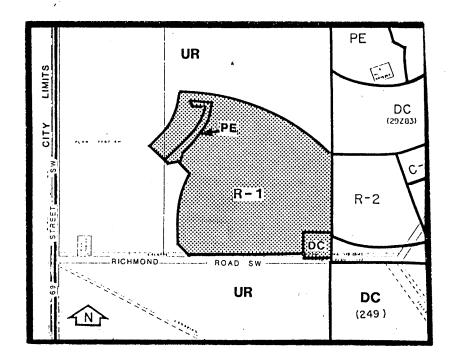

## Amendment No. 88/037 Bylaw No. 83Z88 Council Approval: 27 June 1989

## SCHEDULE B



## 1. Land Use

The permitted and the discretionary uses of the C-1A Local Commercial District shall be permitted and discretionary uses respectively.

## 2. <u>Development Guidelines</u>

The General Rules of Commercial Districts contained in Section 33 of By-law 2P80, and the Permitted and Discretionary Use Rules contained in Section 35, C-1A (Local Commercial District) shall apply, unless otherwise noted below:

a) Access

No access shall be permitted to/from the existing Richmond Road (Old Bragg Creek Road).