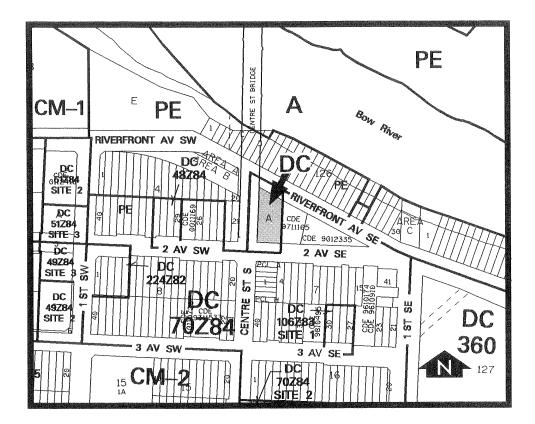

## SCHEDULE B

# ADVERTISED IN the Calgary Herald ON 2006/03/30

To redesignate the land located at 107 Riverfront Avenue SE (Plan 0410881, Block A) from DC Direct Control District to DC Direct Control District to accommodate the use of a surface parking lot.