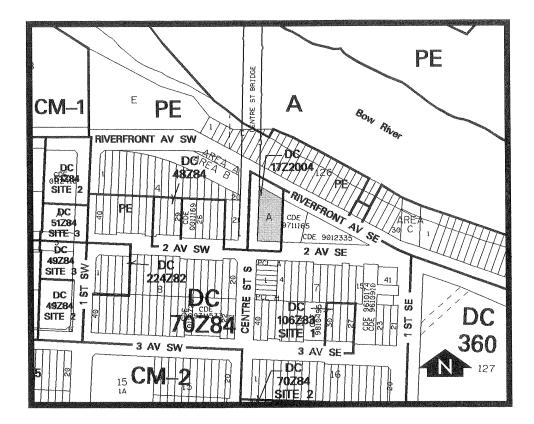

## **SCHEDULE A**

# ADVERTISED IN the Calgary Herald ON 2006/03/30

To redesignate the land located at 107 Riverfront Avenue SE (Plan 0410881, Block A) from DC Direct Control District to DC Direct Control District to accommodate the use of a surface parking lot.