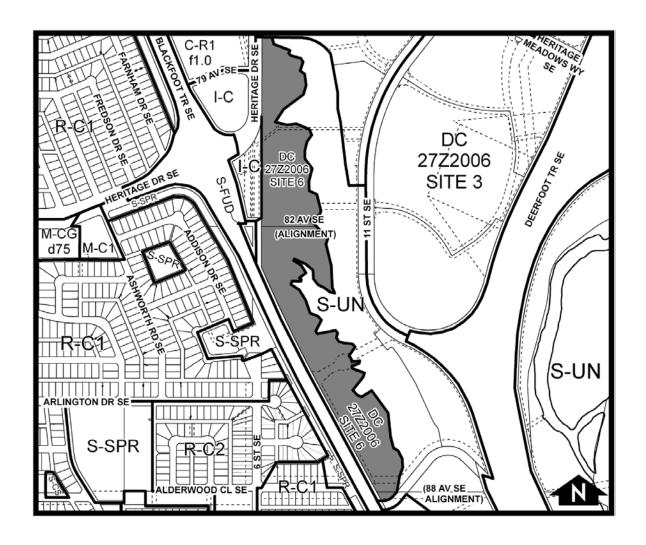

- 1. The Land Use Bylaw, being Bylaw 1P2007 of the City of Calgary, is hereby amended by deleting that portion of the Land Use District Map shown as shaded on Schedule "A" to this Bylaw and substituting therefor that portion of the Land Use District Map shown as shaded on Schedule "B" to this Bylaw, including any land use designation, or specific land uses and development guidelines contained in the said Schedule "B".
- 2. This Bylaw comes into force on the date it is passed.

READ A FIRST TIME THIS 9<sup>TH</sup> DAY OF APRIL, 2012.

READ A SECOND TIME THIS 9<sup>TH</sup> DAY OF APRIL, 2012.

READ A THIRD TIME THIS 9<sup>TH</sup> DAY OF APRIL, 2012.

MAYOR

SIGNED THIS 9<sup>TH</sup> DAY OF APRIL, 2012.

ACTING CITY CLERK

SIGNED THIS 9<sup>TH</sup> DAY OF APRIL, 2012.

# **SCHEDULE A**



## **SCHEDULE B**



#### DC DIRECT CONTROL DISTRICT

#### **Purpose**

- 1 This Direct Control District is intended to:
  - (a) add the **use** of **Hotel** and eliminate a number of **uses** from the Industrial Commercial (I-C) District; and
  - (b) establish a maximum height.

#### **AMENDMENT LOC2010-0029 BYLAW NUMBER 20D2012**

# Compliance with Bylaw 1P2007

Unless otherwise specified, the rules and provisions of Parts 1, 2, 3 and 4 of Bylaw 1P2007 apply.

(k)

Office;

Reference to Bylaw 1P2007

Within this Direct Control Bylaw, a reference to a section of Bylaw 1P2007 is deemed to be a

| J  | refer                                                                                                                                               | rence to the section as amended from ti