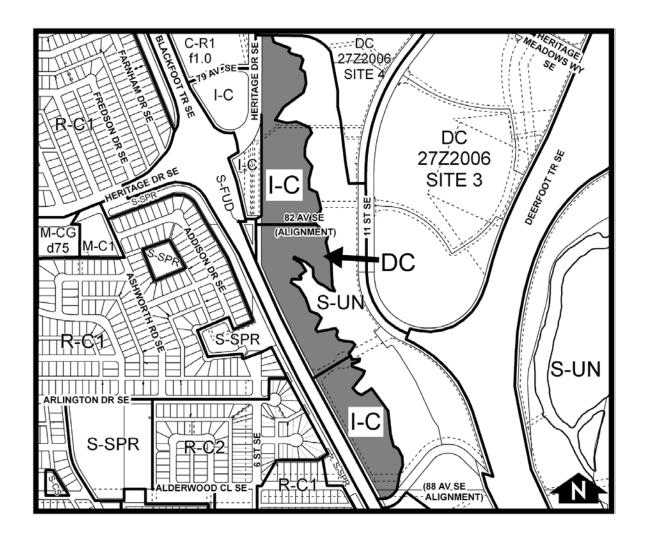

aw, being Bylaw 1P2007 of the City of Calgary, is hereby amended by deleting that portion of the Land Use District Map shown as shaded on Schedule "A" to this Bylaw and substituting therefor that portion of the Land Use District Map shown as shaded on Schedule "B" to this Bylaw, including any land use designation, or specific land uses and development guidelines contained in the said Schedule "B".
- 2. This Bylaw comes into force on the date it is passed.

READ A FIRST TIME THIS 9<sup>TH</sup> DAY OF APRIL, 2012.

READ A SECOND TIME THIS 9<sup>TH</sup> DAY OF APRIL, 2012.

READ A THIRD TIME THIS 9<sup>TH</sup> DAY OF APRIL, 2012.

MAYOR

SIGNED THIS 9<sup>TH</sup> DAY OF APRIL, 2012.

ACTING CITY CLERK

SIGNED THIS 9<sup>TH</sup> DAY OF APRIL, 2012.

# **SCHEDULE A**



## **SCHEDULE B**



#### DC DIRECT CONTROL DISTRICT

#### **Purpose**

- 1 This Direct Control District is intended to:
  - (a) add the **use** of **Hotel** and eliminate a number of **uses** from the Industrial Commercial (I-C) District; and
  - (b) establish a maximum height.

#### **AMENDMENT LOC2010-0029 BYLAW NUMBER 20D2012**

# Compliance with Bylaw 1P2007

Unless otherwise specified, the rules and provisions of Parts 1, 2, 3 and 4 of Bylaw 1P2007 apply.

(k)

Office;

Reference to Bylaw 1P2007

Within this Direct Control Bylaw, a reference to a section of Bylaw 1P2007 is deemed to be a

| J  | refer                                                                                                                                               | rence to the section as amended from time to time. |