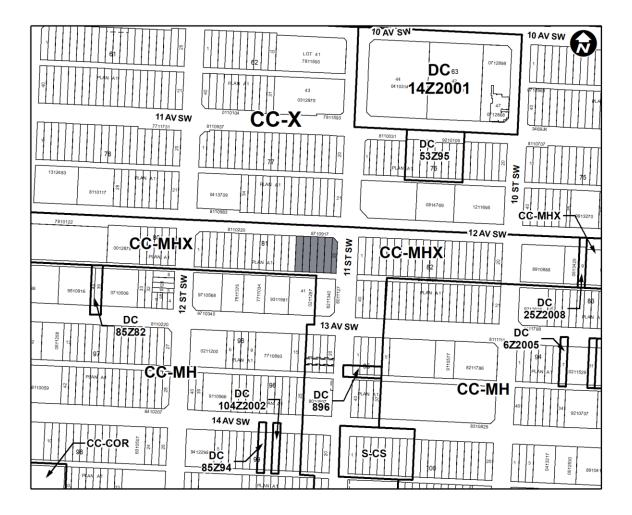

OUNCIL OF THE CITY OF CALGARY ENACTS AS FOLLOWS:

- 1. The Land Use Bylaw, being Bylaw 1P2007 of the City of Calgary, is hereby amended by deleting that portion of the Land Use District Map shown as shaded on Schedule "A" to this Bylaw and substituting therefor that portion of the Land Use District Map shown as shaded on Schedule "B" to this Bylaw, including any land use designation, or specific land uses and development guidelines contained in the said Schedule "B".
- 2. This Bylaw comes into force on the date it is passed.

| READ A FIRST TIME ON  | JULY 23 2018 |
|-----------------------|--------------|
| READ A SECOND TIME ON | JULY 23 2018 |
| READ A THIRD TIME ON  | JULY 23 2018 |

DEPUTY MAYOR

JULY

23 2018

SIGNED ON

ACTING CITY CLERK

SIGNED ON

JULY 23 2018

## **SCHEDULE A**



## **SCHEDULE B**



## DC DIRECT CONTROL DISTRICT

# **Purpose**

- 1 This Direct Control District is intended to:
  - (a) provide for the additional *discretionary use* of **Restaurant: Neighbourhood** within an existing *building*.

## **Compliance with Bylaw 1P2007**

2 Unless otherwise specified, the rules and provisions of Parts 1, 2, 3 and 4 of Bylaw 1P2007 apply to this Direct Control District.

## AMENDMENT LOC2018-0017/CPC2018-0648 BYLAW NUMBER 201D2018

## Reference to Bylaw 1P2007

Within this Direct Control District, a reference to a section of Bylaw 1P2007 is deemed to be a reference to the section as amended from time to time.

#### **Permitted Uses**

The *permitted uses* of the Centre City Multi-Residential High Rise Support Commercial District (CC-MHX) of Bylaw 1P2007 a