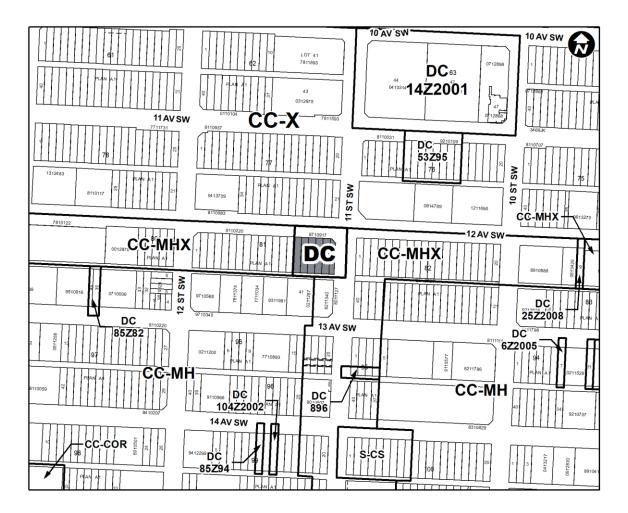

CALGARY ENACTS AS FOLLOWS:

- 1. The Land Use Bylaw, being Bylaw 1P2007 of the City of Calgary, is hereby amended by deleting that portion of the Land Use District Map shown as shaded on Schedule "A" to this Bylaw and substituting therefor that portion of the Land Use District Map shown as shaded on Schedule "B" to this Bylaw, including any land use designation, or specific land uses and development guidelines contained in the said Schedule "B".
- 2. This Bylaw comes into force on the date it is passed.

| READ A FIRST TIME ON  | JULY 23 2018 |
|-----------------------|--------------|
| READ A SECOND TIME ON | JULY 23 2018 |
| READ A THIRD TIME ON  | JULY 23 2018 |

DEPUTY MAYOR

JULY

23 2018

SIGNED ON

ACTING CITY CLERK

SIGNED ON

JULY 23 2018

## **SCHEDULE A**



## **SCHEDULE B**



## DC DIRECT CONTROL DISTRICT

# **Purpose**

- 1 This Direct Control District is intended to:
  - (a) provide for the additional *discretionary use* of **Restaurant: Neighbourhood** within an existing *building*.

## **Compliance with Bylaw 1P2007**

2 Unless otherwise specified, the rules and provisions of Parts 1, 2, 3 and 4 of Bylaw 1P2007 apply to this Direct Control District.

## AMENDMENT LOC2018-0017/CPC2018-0648 BYLAW NUMBER 201D2018

## Reference to Bylaw 1P2007

Within this Direct Control District, a reference to a section of Bylaw 1P2007 is deemed to be a reference to the section as amended from time to time.

#### **Permitted Uses**

The *permitted uses* of the Centre City Multi-Residential High Rise Support Commercial District (CC-MHX) of Bylaw 1P2007 are the *permitted use