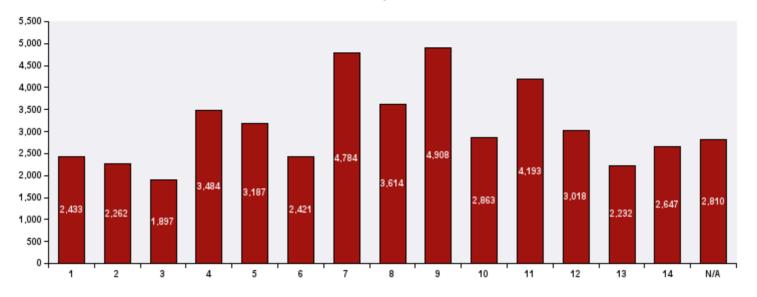

## SR Volume by Ward for August

\* Please Note: Service request counts by geographic area such as Ward and/or community only include service requests with valid addresses. Service requests that do not require addresses or have incomplete addresses are tracked as N/A. In instances where SRs occur on Ward boundaries, this may very rarely result in communities registering SRs in the wrong Ward.

| WARD  | SR Count |  |
|-------|----------|--|
| 1     | 2,433    |  |
| 2     | 2,262    |  |
| 3     | 1,897    |  |
| 4     | 3,484    |  |
| 5     | 3,187    |  |
| 6     | 2,421    |  |
| 7     | 4,784    |  |
| 8     | 3,614    |  |
| 9     | 4,908    |  |
| 10    | 2,863    |  |
| 11    | 4,193    |  |
| 12    | 3,018    |  |
| 13    | 2,232    |  |
| 14    | 2,647    |  |
| N/A   | 2,810    |  |
| Total | 46,753   |  |