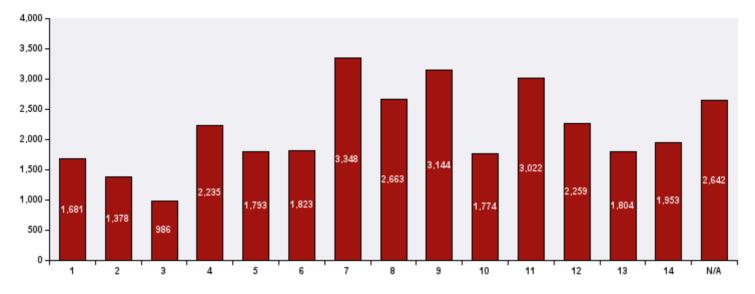

## SR Volume by Ward for December

\* Please Note: Service request counts by geographic area such as Ward and/or community only include service requests with valid addresses. Service requests that do not require addresses or have incomplete addresses are tracked as N/A. In instances where SRs occur on Ward boundaries, this may very rarely result in communities registering SRs in the wrong Ward.

| WARD  | SR Count |  |  |
|-------|----------|--|--|
| 1     | 1,681    |  |  |
| 2     | 1,378    |  |  |
| 3     | 986      |  |  |
| 4     | 2,235    |  |  |
| 5     | 1,793    |  |  |
| 6     | 1,823    |  |  |
| 7     | 3,348    |  |  |
| 8     | 2,663    |  |  |
| 9     | 3,144    |  |  |
| 10    | 1,774    |  |  |
| 11    | 3,022    |  |  |
| 12    | 2,259    |  |  |
| 13    | 1,804    |  |  |
| 14    | 1,953    |  |  |
| N/A   | 2,642    |  |  |
| Total | 32,505   |  |  |