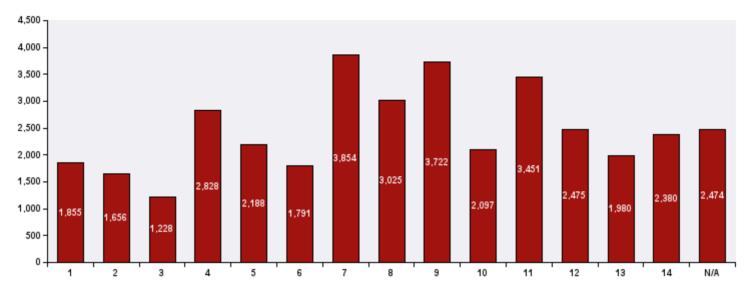

## SR Volume by Ward for February

\* Please Note: Service request counts by geographic area such as Ward and/or community only include service requests with valid addresses. Service requests that do not require addresses or have incomplete addresses are tracked as N/A. In instances where SRs occur on Ward boundaries, this may very rarely result in communities registering SRs in the wrong Ward.

| WARD  | SR Count |  |
|-------|----------|--|
| 1     | 1,855    |  |
| 2     | 1,656    |  |
| 3     | 1,228    |  |
| 4     | 2,828    |  |
| 5     | 2,188    |  |
| 6     | 1,791    |  |
| 7     | 3,854    |  |
| 8     | 3,025    |  |
| 9     | 3,722    |  |
| 10    | 2,097    |  |
| 11    | 3,451    |  |
| 12    | 2,475    |  |
| 13    | 1,980    |  |
| 14    | 2,380    |  |
| N/A   | 2,474    |  |
| Total | 37,004   |  |