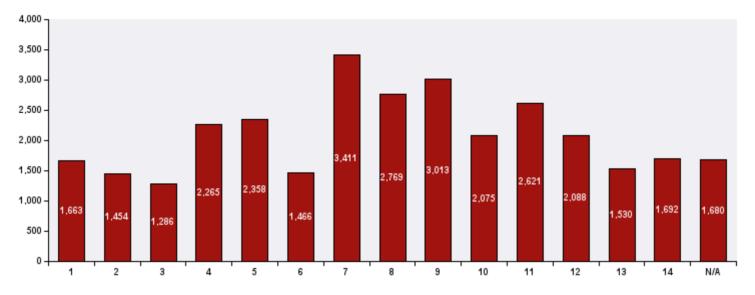

## SR Volume by Ward for February

\* Please Note: Service request counts by geographic area such as Ward and/or community only include service requests with valid addresses. Service requests that do not require addresses or have incomplete addresses are tracked as N/A. In instances where SRs occur on Ward boundaries, this may very rarely result in communities registering SRs in the wrong Ward.

| WARD  | SR Count |
|-------|----------|
| 1     | 1,663    |
| 2     | 1,454    |
| 3     | 1,286    |
| 4     | 2,265    |
| 5     | 2,358    |
| 6     | 1,466    |
| 7     | 3,411    |
| 8     | 2,769    |
| 9     | 3,013    |
| 10    | 2,075    |
| 11    | 2,621    |
| 12    | 2,088    |
| 13    | 1,530    |
| 14    | 1,692    |
| N/A   | 1,680    |
| Total | 31,371   |