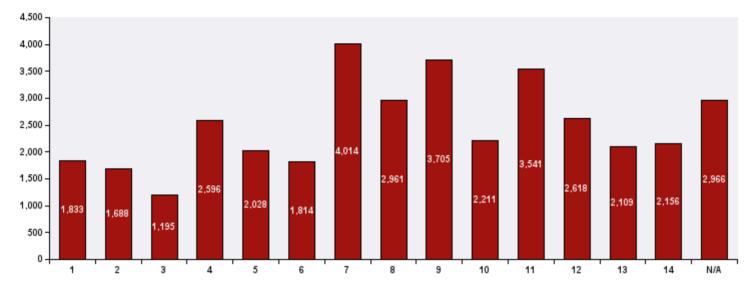

## SR Volume by Ward for January

\* Please Note: Service request counts by geographic area such as Ward and/or community only include service requests with valid addresses. Service requests that do not require addresses or have incomplete addresses are tracked as N/A. In instances where SRs occur on Ward boundaries, this may very rarely result in communities registering SRs in the wrong Ward.

| WARD  | SR Count |  |
|-------|----------|--|
| 1     | 1,833    |  |
| 2     | 1,688    |  |
| 3     | 1,195    |  |
| 4     | 2,596    |  |
| 5     | 2,028    |  |
| 6     | 1,814    |  |
| 7     | 4,014    |  |
| 8     | 2,961    |  |
| 9     | 3,705    |  |
| 10    | 2,211    |  |
| 11    | 3,541    |  |
| 12    | 2,618    |  |
| 13    | 2,109    |  |
| 14    | 2,156    |  |
| N/A   | 2,966    |  |
| Total | 37,435   |  |