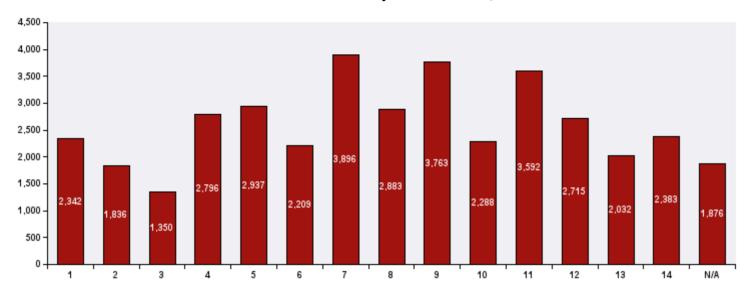

## SR Volume by Ward for January

\* Please Note: Service request counts by geographic area such as Ward and/or community only include service requests with valid addresses. Service requests that do not require addresses or have incomplete addresses are tracked as N/A. In instances where SRs occur on Ward boundaries, this may very rarely result in communities registering SRs in the wrong Ward.

| WARD  | SR Count |
|-------|----------|
| 1     | 2,342    |
| 2     | 1,836    |
| 3     | 1,350    |
| 4     | 2,796    |
| 5     | 2,937    |
| 6     | 2,209    |
| 7     | 3,896    |
| 8     | 2,883    |
| 9     | 3,763    |
| 10    | 2,288    |
| 11    | 3,592    |
| 12    | 2,715    |
| 13    | 2,032    |
| 14    | 2,383    |
| N/A   | 1,876    |
| Total | 38,898   |