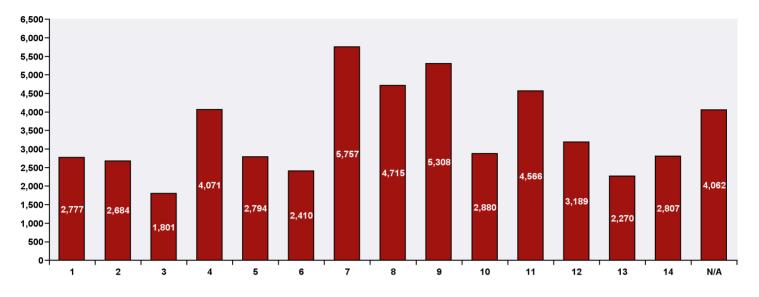

## SR Volume by Ward for July

\* Please Note: Service request counts by geographic area such as Ward and/or community only include service requests with valid addresses. Service requests that do not require addresses or have incomplete addresses are tracked as N/A. In instances where SRs occur on Ward boundaries, this may very rarely result in communities registering SRs in the wrong Ward.

| WARD  | SR Count |  |
|-------|----------|--|
| 1     | 2,777    |  |
| 2     | 2,684    |  |
| 3     | 1,801    |  |
| 4     | 4,071    |  |
| 5     | 2,794    |  |
| 6     | 2,410    |  |
| 7     | 5,757    |  |
| 8     | 4,715    |  |
| 9     | 5,308    |  |
| 10    | 2,880    |  |
| 11    | 4,566    |  |
| 12    | 3,189    |  |
| 13    | 2,270    |  |
| 14    | 2,807    |  |
| N/A   | 4,062    |  |
| Total | 52,091   |  |