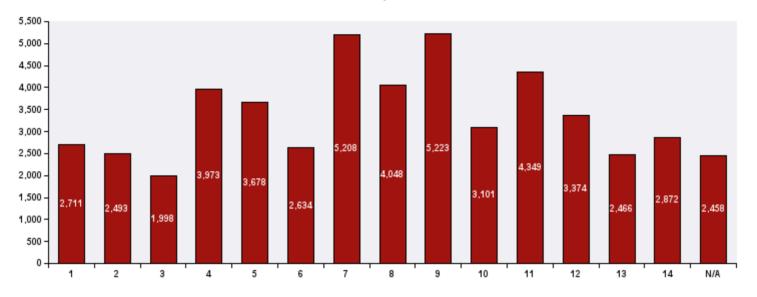

## SR Volume by Ward for July

\* Please Note: Service request counts by geographic area such as Ward and/or community only include service requests with valid addresses. Service requests that do not require addresses or have incomplete addresses are tracked as N/A. In instances where SRs occur on Ward boundaries, this may very rarely result in communities registering SRs in the wrong Ward.

| WARD  | SR Count |  |
|-------|----------|--|
| 1     | 2,711    |  |
| 2     | 2,493    |  |
| 3     | 1,998    |  |
| 4     | 3,973    |  |
| 5     | 3,678    |  |
| 6     | 2,634    |  |
| 7     | 5,208    |  |
| 8     | 4,048    |  |
| 9     | 5,223    |  |
| 10    | 3,101    |  |
| 11    | 4,349    |  |
| 12    | 3,374    |  |
| 13    | 2,466    |  |
| 14    | 2,872    |  |
| N/A   | 2,458    |  |
| Total | 50,586   |  |