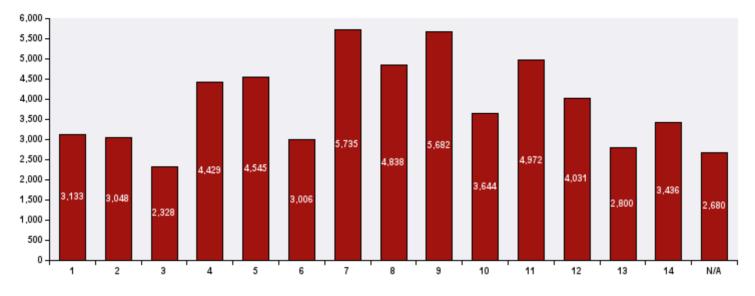

## SR Volume by Ward for June

\* Please Note: Service request counts by geographic area such as Ward and/or community only include service requests with valid addresses. Service requests that do not require addresses or have incomplete addresses are tracked as N/A. In instances where SRs occur on Ward boundaries, this may very rarely result in communities registering SRs in the wrong Ward.

| WARD  | SR Count |  |
|-------|----------|--|
| 1     | 3,133    |  |
| 2     | 3,048    |  |
| 3     | 2,328    |  |
| 4     | 4,429    |  |
| 5     | 4,545    |  |
| 6     | 3,006    |  |
| 7     | 5,735    |  |
| 8     | 4,838    |  |
| 9     | 5,682    |  |
| 10    | 3,644    |  |
| 11    | 4,972    |  |
| 12    | 4,031    |  |
| 13    | 2,800    |  |
| 14    | 3,436    |  |
| N/A   | 2,680    |  |
| Total | 58,307   |  |