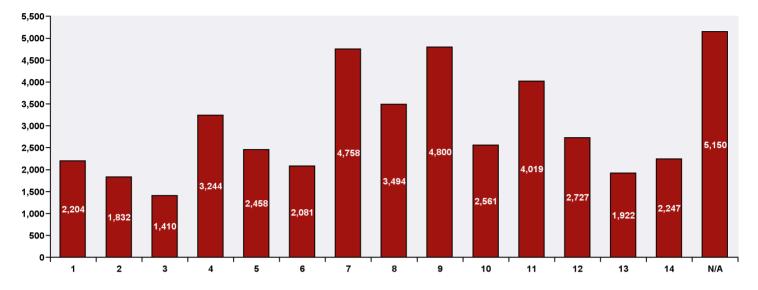

## SR Volume by Ward for March

\* Please Note: Service request counts by geographic area such as Ward and/or community only include service requests with valid addresses. Service requests that do not require addresses or have incomplete addresses are tracked as N/A. In instances where SRs occur on Ward boundaries, this may very rarely result in communities registering SRs in the wrong Ward.

| WARD  | SR Count |  |
|-------|----------|--|
| 1     | 2,204    |  |
| 2     | 1,832    |  |
| 3     | 1,410    |  |
| 4     | 3,244    |  |
| 5     | 2,458    |  |
| 6     | 2,081    |  |
| 7     | 4,758    |  |
| 8     | 3,494    |  |
| 9     | 4,800    |  |
| 10    | 2,561    |  |
| 11    | 4,019    |  |
| 12    | 2,727    |  |
| 13    | 1,922    |  |
| 14    | 2,247    |  |
| N/A   | 5,150    |  |
| Total | 44,907   |  |