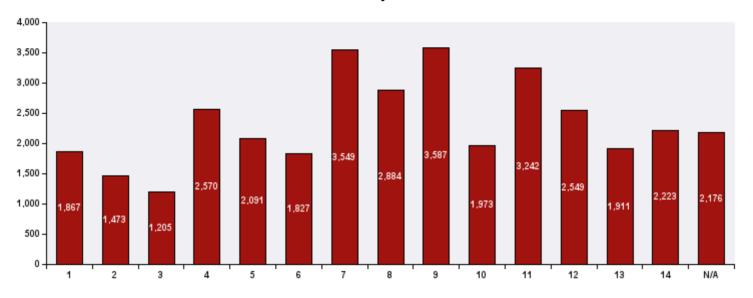

## SR Volume by Ward for March

\* Please Note: Service request counts by geographic area such as Ward and/or community only include service requests with valid addresses. Service requests that do not require addresses or have incomplete addresses are tracked as N/A. In instances where SRs occur on Ward boundaries, this may very rarely result in communities registering SRs in the wrong Ward.

| WARD  | SR Count |  |
|-------|----------|--|
| 1     | 1,867    |  |
| 2     | 1,473    |  |
| 3     | 1,205    |  |
| 4     | 2,570    |  |
| 5     | 2,091    |  |
| 6     | 1,827    |  |
| 7     | 3,549    |  |
| 8     | 2,884    |  |
| 9     | 3,587    |  |
| 10    | 1,973    |  |
| 11    | 3,242    |  |
| 12    | 2,549    |  |
| 13    | 1,911    |  |
| 14    | 2,223    |  |
| N/A   | 2,176    |  |
| Total | 35,127   |  |