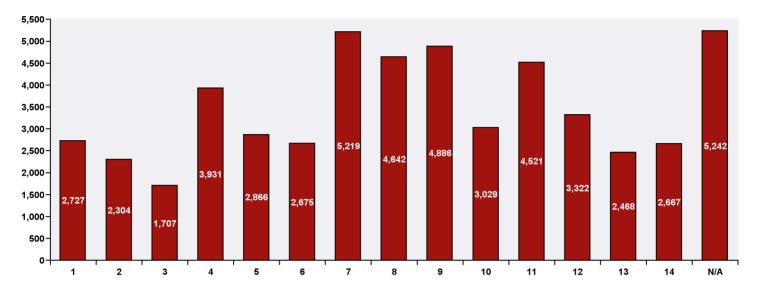

## SR Volume by Ward for May

\* Please Note: Service request counts by geographic area such as Ward and/or community only include service requests with valid addresses. Service requests that do not require addresses or have incomplete addresses are tracked as N/A. In instances where SRs occur on Ward boundaries, this may very rarely result in communities registering SRs in the wrong Ward.

| WARD  | SR Count |  |
|-------|----------|--|
| 1     | 2,727    |  |
| 2     | 2,304    |  |
| 3     | 1,707    |  |
| 4     | 3,931    |  |
| 5     | 2,866    |  |
| 6     | 2,675    |  |
| 7     | 5,219    |  |
| 8     | 4,642    |  |
| 9     | 4,886    |  |
| 10    | 3,029    |  |
| 11    | 4,521    |  |
| 12    | 3,322    |  |
| 13    | 2,468    |  |
| 14    | 2,667    |  |
| N/A   | 5,242    |  |
| Total | 52,206   |  |