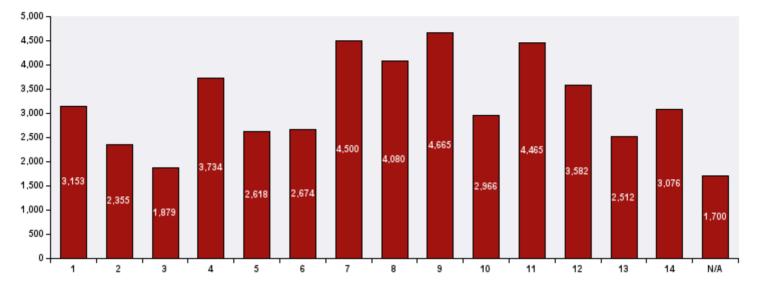

## **City of Calgary Overall**

\* Please Note: Service request counts by geographic area such as Ward and/or community only include service requests with valid addresses. Service requests that do not require addresses or have incomplete addresses are tracked as N/A. In instances where SRs occur on Ward boundaries, this may very rarely result in communities registering SRs in the wrong Ward.

| WARD  | SR Count |  |
|-------|----------|--|
| 1     | 3,153    |  |
| 2     | 2,355    |  |
| 3     | 1,879    |  |
| 4     | 3,734    |  |
| 5     | 2,618    |  |
| 6     | 2,674    |  |
| 7     | 4,500    |  |
| 8     | 4,080    |  |
| 9     | 4,665    |  |
| 10    | 2,966    |  |
| 11    | 4,465    |  |
| 12    | 3,582    |  |
| 13    | 2,512    |  |
| 14    | 3,076    |  |
| N/A   | 1,700    |  |
| Total | 47,959   |  |