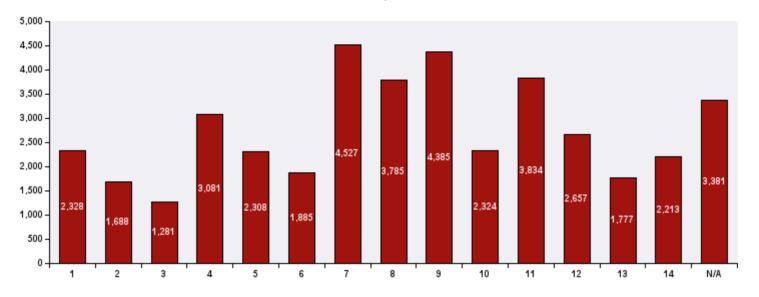

## SR Volume by Ward for October

\* Please Note: Service request counts by geographic area such as Ward and/or community only include service requests with valid addresses. Service requests that do not require addresses or have incomplete addresses are tracked as N/A. In instances where SRs occur on Ward boundaries, this may very rarely result in communities registering SRs in the wrong Ward.

| WARD  | SR Count |  |
|-------|----------|--|
| 1     | 2,328    |  |
| 2     | 1,688    |  |
| 3     | 1,281    |  |
| 4     | 3,081    |  |
| 5     | 2,308    |  |
| 6     | 1,885    |  |
| 7     | 4,527    |  |
| 8     | 3,785    |  |
| 9     | 4,385    |  |
| 10    | 2,324    |  |
| 11    | 3,834    |  |
| 12    | 2,657    |  |
| 13    | 1,777    |  |
| 14    | 2,213    |  |
| N/A   | 3,381    |  |
| Total | 41,454   |  |