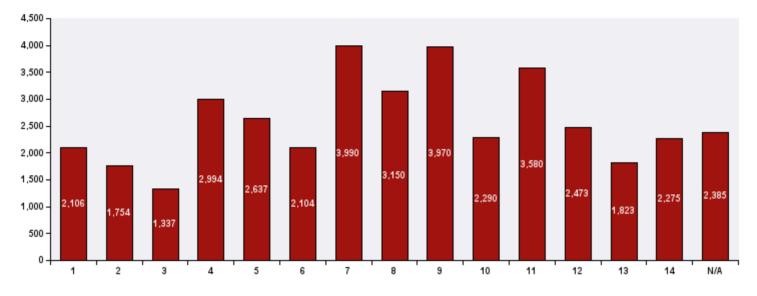

### SR Volume by Ward for October

\* Please Note: Service request counts by geographic area such as Ward and/or community only include service requests with valid addresses. Service requests that do not require addresses or have incomplete addresses are tracked as N/A. In instances where SRs occur on Ward boundaries, this may very rarely result in communities registering SRs in the wrong Ward.

| WARD  | SR Count |  |
|-------|----------|--|
| 1     | 2,106    |  |
| 2     | 1,754    |  |
| 3     | 1,337    |  |
| 4     | 2,994    |  |
| 5     | 2,637    |  |
| 6     | 2,104    |  |
| 7     | 3,990    |  |
| 8     | 3,150    |  |
| 9     | 3,970    |  |
| 10    | 2,290    |  |
| 11    | 3,580    |  |
| 12    | 2,473    |  |
| 13    | 1,823    |  |
| 14    | 2,275    |  |
| N/A   | 2,385    |  |
| Total | 38,868   |  |