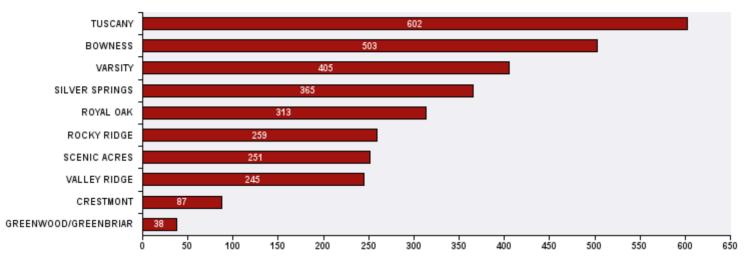

## 311 Top Public Service Requests (SRs) by Ward, Community and Type

for SRs created in April 2020

## Top 10 Communities in Ward 1 by SR Volume



| Top 20 SR Types by Volume                    | SR Count | % of Total Ward |
|----------------------------------------------|----------|-----------------|
| CFD - Operation Birthdays                    | 780      | 25.0%           |
| WRS - Cart Management                        | 120      | 3.8%            |
| WATS - Water Pressure Issues                 | 117      | 3.7%            |
| WRS - Waste - Residential                    | 98       | 3.1%            |
| Finance - Property Tax Account Inquiry       | 94       | 3.0%            |
| Roads - Pothole Maintenance                  | 80       | 2.6%            |
| WATS - Catch Basin Concerns                  | 73       | 2.3%            |
| 311 Contact Us                               | 56       | 1.8%            |
| WRS - Recycling