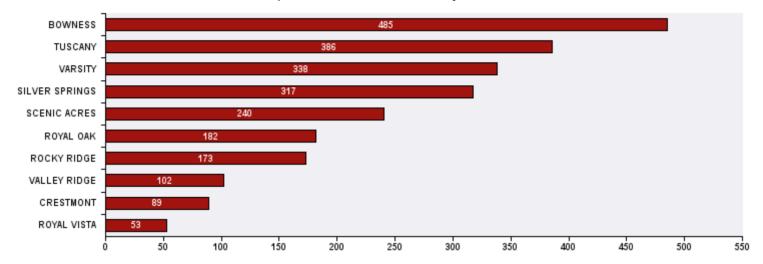

## 311 Top Public Service Requests (SRs) by Ward, **Community and Type**

for SRs created in August 2020





| Top 20 SR Types by Volume                              | SR Count | % of Total Ward |
|--------------------------------------------------------|----------|-----------------|
| WRS - Cart Management                                  | 122      | 5.0%            |
| Finance - Property Tax Account Inquiry                 | 108      | 4.4%            |
| Finance - ONLINE TIPP Agreement Request                | 89       | 3.7%            |
| CBS Inspection - Electrical                            | 88       | 3.6%            |
| Parks - Tree Concern - WAM                             | 81       | 3.3%            |
| CBS Inspection - Residential Improvement Project - RIP | 69       | 2.8%            |
| Bylaw - Long Grass - Weeds Infraction                  | 67       | 2.8%            |
| WRS