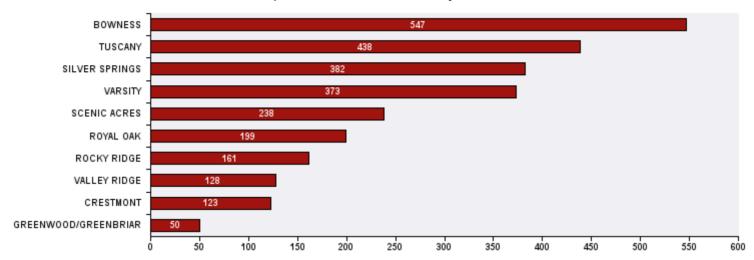

## 311 Top Public Service Requests (SRs) by Ward, **Community and Type**

for SRs created in July 2020





| Top 20 SR Types by Volume                              | SR Count | % of Total Ward |
|--------------------------------------------------------|----------|-----------------|
| WRS - Cart Management                                  | 137      | 5.1%            |
| Parks - Tree Concern - WAM                             | 134      | 4.9%            |
| Finance - Property Tax Account Inquiry                 | 132      | 4.9%            |
| Bylaw - Long Grass - Weeds Infraction                  | 101      | 3.7%            |
| Finance - ONLINE TIPP Agreement Request                | 93       | 3.4%            |
| CBS Inspection - Electrical                            | 91       | 3.4%            |
| Roads - Backlane Maintenance                           | 61       | 2.3%            |
| CBS