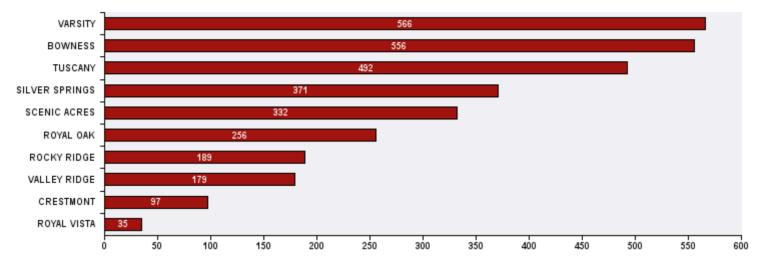

## Top 10 Communities in Ward 1 by SR Volume

| Top 20 SR Types by Volume                    | SR Count | % of Total Ward |
|----------------------------------------------|----------|-----------------|
| WRS - Compost - Green Cart                   | 384      | 12.2%           |
| CFD - Operation Birthdays                    | 174      | 5.5%            |
| Finance - Property Tax Account Inquiry       | 172      | 5.5%            |
| WRS - Cart Management                        | 146      | 4.6%            |
| Parks - Tree Concern - WAM                   | 95       | 3.0%            |
| Finance - ONLINE TIPP Agreement Request      | 85       | 2.7%            |
| WATS - Service and Main Valve Issues         | 74       | 2.3%            |
| CBS Inspection - Electrical                  | 69       | 2.2%            |
| 311 Contact Us                               | 65       | 2.1%            |
| Corporate - Graffiti Concerns                | 65       | 2.1%            |
| WRS - Waste - Residential                    | 60       | 1.9%            |
| Bylaw - Disturbance and Behavioural Concerns | 58       | 1.8%            |
| Roads - Pothole Maintenance                  | 53       | 1.7%            |
| Parks - Infrastructure - WAM                 | 50       | 1.6%            |
| Roads - Sidewalk - Curb and Gutter Repair    | 50       | 1.6%            |
| WATS - Catch Basin Concerns                  | 50       | 1.6%            |
| AS - Animal at Large                         | 44       | 1.4%            |
| WRS - Recycling - Blue Cart                  | 43       | 1.4%            |
| Finance - TIPP Agreement Request             | 42       | 1.3%            |
| Roads - Roadway Maintenance                  | 41       | 1.3%            |
| Total Top 20 SR Types                        | 1,820    | 57.7%           |
| Total Other SRs                              | 1,333    | 42.3%           |
| Total SRs for Ward                           | 3,153    | 100.0%          |