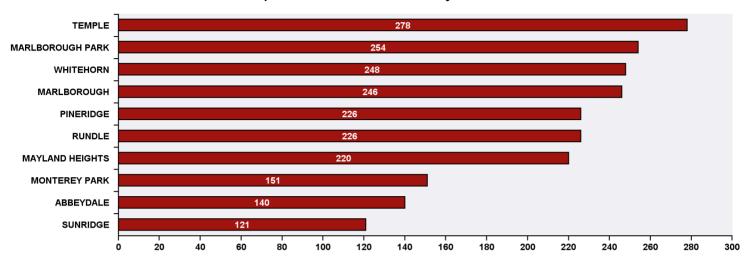

## 311 Top Public Service Requests (SRs) by Ward, **Community and Type**

for SRs created in August 2019





| Top 20 SR Types by Volume                              | SR Count | % of Total Ward |
|--------------------------------------------------------|----------|-----------------|
| Bylaw - Long Grass - Weeds Infraction                  | 129      | 4.9%            |
| WRS - Cart Management                                  | 114      | 4.3%            |
| Bylaw - Material on Public Property                    | 98       | 3.7%            |
| Finance - Property Tax Account Inquiry                 | 96       | 3.7%            |
| Roads - Pothole Maintenance                            | 88       | 3.4%            |
| Roads - Debris on Backlane                             | 78       | 3.0%            |
| CBS Inspection - Commercial or Multi-Family            | 67       | 2.6%            |
| Road