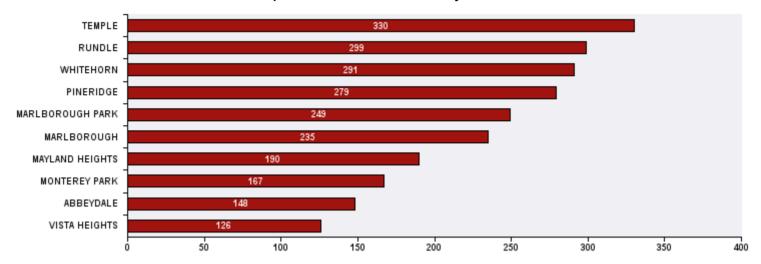

## 311 Top Public Service Requests (SRs) by Ward, **Community and Type**

for SRs created in August 2020





| Top 20 SR Types by Volume                              | SR Count | % of Total Ward |
|--------------------------------------------------------|----------|-----------------|
| WRS - Cart Management                                  | 164      | 5.7%            |
| Bylaw - Long Grass - Weeds Infraction                  | 104      | 3.6%            |
| Bylaw - Material on Public Property                    | 100      | 3.5%            |
| Finance - Property Tax Account Inquiry                 | 97       | 3.4%            |
| WRS - Waste - Residential                              | 86       | 3.0%            |
| CBS Inspection - Electrical                            | 81       | 2.8%            |
| Corporate - Face Covering Concerns                     | 81       | 2.8%            |
| Park