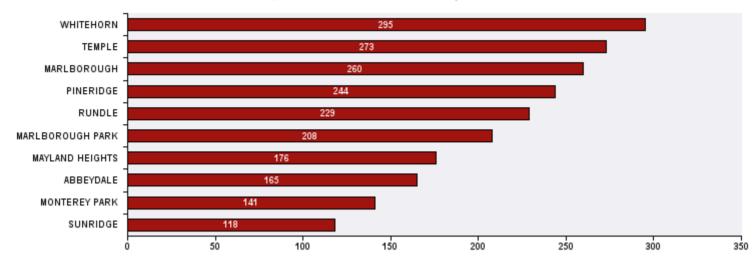

## Top 10 Communities in Ward 10 by SR Volume

| Top 20 SR Types by Volume                              | SR Count | % of Total Ward |
|--------------------------------------------------------|----------|-----------------|
| WRS - Cart Management                                  | 153      | 5.8%            |
| Finance - Property Tax Account Inquiry                 | 150      | 5.6%            |
| Bylaw - Material on Public Property                    | 93       | 3.5%            |
| CBS Inspection - Residential Improvement Project - RIP | 78       | 2.9%            |
| Compliance - Taxi/Limousine/TNC (Ride Sharing) Concern | 63       | 2.4%            |
| CBS Inspection - Commercial or Multi-Family            | 62       | 2.3%            |
| CBS Inspection - Electrical                            | 62       | 2.3%            |
| Corporate - Graffiti Concerns                          | 62       | 2.3%            |
| Roads - Debris on Backlane                             | 56       | 2.1%            |
| WATS - Sewage Back-up                                  | 56       | 2.1%            |
| WRS - Waste - Residential                              | 55       | 2.1%            |
| WRS - Compost - Green Cart                             | 53       | 2.0%            |
| CBS Inspection - Plumbing                              | 46       | 1.7%            |
| CFD - Inspection - Business Licence - FHB              | 45       | 1.7%            |
| Roads - Pothole Maintenance                            | 44       | 1.7%            |
| CT - Employee Conduct                                  | 41       | 1.5%            |
| Roads - Debris on Street/Sidewalk/Boulevard            | 41       | 1.5%            |
| WRS - Recycling - Blue Cart                            | 41       | 1.5%            |
| AS - Animal at Large                                   | 40       | 1.5%            |
| CBS Inspection - Furnace Replacement                   | 38       | 1.4%            |
| Total Top 20 SR Types                                  | 1,279    | 48.1%           |
| Total Other SRs                                        | 1,380    | 51.9%           |
| Total SRs for Ward                                     | 2,659    | 100.0%          |