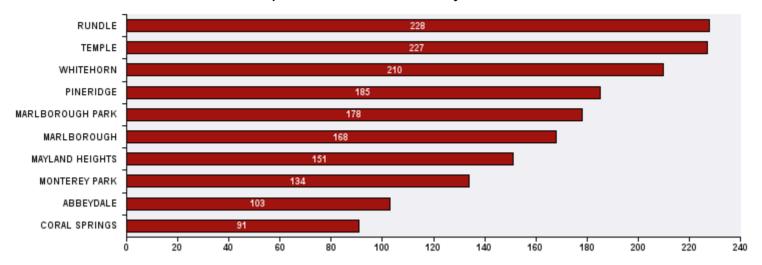

## Top 10 Communities in Ward 10 by SR Volume

| Top 20 SR Types by Volume                              | SR Count | % of Total Ward |
|--------------------------------------------------------|----------|-----------------|
| Bylaw - Snow and Ice on Sidewalk                       | 264      | 12.6%           |
| Finance - Property Tax Account Inquiry                 | 110      | 5.2%            |
| Roads - Streetlight Maintenance                        | 101      | 4.8%            |
| WRS - Cart Management                                  | 99       | 4.7%            |
| Roads - Snow and Ice Control                           | 91       | 4.3%            |
| CBS Inspection - Commercial or Multi-Family            | 47       | 2.2%            |
| Roads - Pothole Maintenance                            | 43       | 2.1%            |
| WATS - Sewage Back-up                                  | 43       | 2.1%            |
| Bylaw - Material on Public Property                    | 38       | 1.8%            |
| CFD - Inspection - Business Licence - FHB              | 38       | 1.8%            |
| CBS Inspection - Furnace Replacement                   | 36       | 1.7%            |
| WRS - Waste - Residential                              | 36       | 1.7%            |
| CBS Inspection - Electrical                            | 35       | 1.7%            |
| Parks - Snow and Ice Concerns - WAM                    | 35       | 1.7%            |
| Roads - Roadway Maintenance                            | 34       | 1.6%            |
| Roads - Traffic or Pedestrian Light Repair             | 34       | 1.6%            |
| CT - Employee Conduct                                  | 32       | 1.5%            |
| Roads - Debris on Street/Sidewalk/Boulevard            | 31       | 1.5%            |
| WRS - Recycling - Blue Cart                            | 31       | 1.5%            |
| CBS Inspection - Residential Improvement Project - RIP | 30       | 1.4%            |
| Total Top 20 SR Types                                  | 1,208    | 57.6%           |
| Total Other SRs                                        | 889      | 42.4%           |
| Total SRs for Ward                                     | 2,097    | 100.0%          |