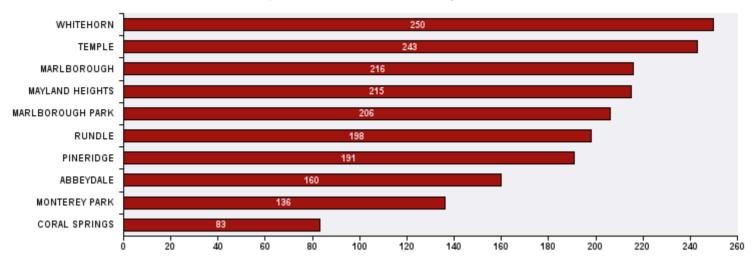

## Top 10 Communities in Ward 10 by SR Volume

| Top 20 SR Types by Volume                              | SR Count | % of Total Ward |
|--------------------------------------------------------|----------|-----------------|
| Bylaw - Snow and Ice on Sidewalk                       | 219      | 9.6%            |
| Roads - Snow and Ice Control                           | 202      | 8.8%            |
| Finance - Property Tax Account Inquiry                 | 110      | 4.8%            |
| WRS - Cart Management                                  | 110      | 4.8%            |
| WRS - Waste - Residential                              | 91       | 4.0%            |
| CBS Inspection - Residential Improvement Project - RIP | 70       | 3.1%            |
| WATS - Sewage Back-up                                  | 68       | 3.0%            |
| Bylaw - Material on Public Property                    | 66       | 2.9%            |
| CN - Subsidized Programs - Fair Entry                  | 50       | 2.2%            |
| WRS - Recycling - Blue Cart                            | 49       | 2.1%            |
| CBS Inspection - Electrical                            | 48       | 2.1%            |
| WRS - Compost - Green Cart                             | 48       | 2.1%            |
| Finance - TIPP Agreement Request                       | 43       | 1.9%            |
| Finance - ONLINE TIPP Agreement Request                | 36       | 1.6%            |
| AS - Animal at Large                                   | 32       | 1.4%            |
| CBS Inspection - Plumbing                              | 32       | 1.4%            |
| Corporate - Graffiti Concerns                          | 31       | 1.4%            |
| CT - Bus Stops                                         | 31       | 1.4%            |
| CT - Employee Conduct                                  | 29       | 1.3%            |
| CT - Snow and Ice Control                              | 28       | 1.2%            |
| Roads - Debris on Street/Sidewalk/Boulevard            | 28       | 1.2%            |
| Total Top 20 SR Types                                  | 1,421    | 62.1%           |
| Total Other SRs                                        | 867      | 37.9%           |
| Total SRs for Ward                                     | 2,288    | 100.0%          |