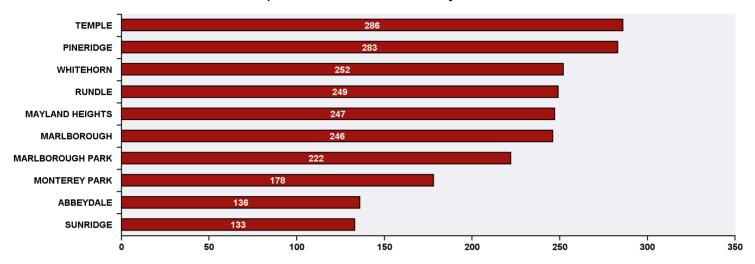

## 311 Top Public Service Requests (SRs) by Ward, **Community and Type**

for SRs created in July 2019

| Top 20 SR Types by Volume                              | SR Count | % of Total Ward |
|--------------------------------------------------------|----------|-----------------|
| Bylaw - Long Grass - Weeds Infraction                  | 192      | 6.7%            |
| WRS - Cart Management                                  | 109      | 3.8%            |
| Finance - Property Tax Account Inquiry                 | 108      | 3.8%            |
| Parks - Tree Concern - WAM                             | 106      | 3.7%            |
| Roads - Pothole Maintenance                            | 95       | 3.3%            |
| Bylaw - Material on Public Property                    | 82       | 2.8%            |
| Roads - Debris on Backlane                             | 68       | 2.4%            |
| CBS Inspection - Commercial or Multi-Family            | 63       | 2.2%            |
| Roads - Dead Animal Pick-Up                            | 62       | 2.2%            |
| CBS Inspection - Electrical                            | 58       | 2.0%            |
| Roads - Backlane Maintenance                           | 56       | 1.9%            |
| WATS - Sewage Back-up                                  | 56       | 1.9%            |
| 311 Contact Us                                         | 54       | 1.9%            |
| Roads - Boulevard Maintenance                          | 48       | 1.7%            |
| WRS - Waste - Residential                              | 48       | 1.7%            |
| Roads - Debris on Street/Sidewalk/Boulevard            | 44       | 1.5%            |
| AS - Animal at Large                                   | 43       | 1.5%            |
| Roads - Streetlight Maintenance                        | 43       | 1.5%            |
| Compliance - Business Licence Concern                  | 41       | 1.4%            |
| AS - Lost and Found Animal                             | 40       | 1.4%            |
| CBS Inspection - Residential Improvement Project - RIP | 40       | 1.4%            |
| CT - Employee Conduct                                  | 40       | 1.4%            |
| Roads - Roadway Maintenance                            | 40       | 1.4%            |
| Total Top 20 SR Types                                  | 1,536    | 53.3%           |
| Total Other SRs                                        | 1,344    | 46.7%           |
| Total SRs for Ward                                     | 2,880    | 100.0%          |