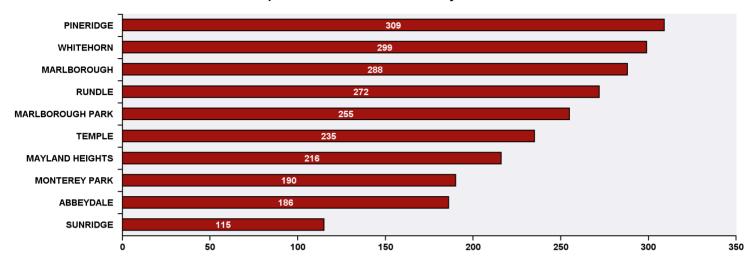

## Top 10 Communities in Ward 10 by SR Volume

| Top 20 SR Types by Volume                      | SR Count | % of Total Ward |
|------------------------------------------------|----------|-----------------|
| City Clerk's - Civic Census (Public Inquiries) | 250      | 8.3%            |
| WRS - Cart Management                          | 137      | 4.5%            |
| Roads - Pothole Maintenance                    | 116      | 3.8%            |
| Finance - Property Tax Account Inquiry         | 90       | 3.0%            |
| WRS - Recycling - Blue Cart                    | 78       | 2.6%            |
| Roads - Streetlight Maintenance                | 76       | 2.5%            |
| Roads - Street Cleaning                        | 74       | 2.4%            |
| WRS - Waste - Residential                      | 72       | 2.4%            |
| Bylaw - Material on Public Property            | 67       | 2.2%            |
| CBS Inspection - Commercial or Multi-Family    | 64       | 2.1%            |
| Finance - ONLINE TIPP Agreement Request        | 56       | 1.8%            |
| Finance - TIPP Agreement Request               | 55       | 1.8%            |
| WATS - Sewage Back-up                          | 55       | 1.8%            |
| Parks - Tree Concern - WAM                     | 51       | 1.7%            |
| CBS Inspection - Electrical                    | 49       | 1.6%            |
| CT - Employee Conduct                          | 47       | 1.6%            |
| Roads - Debris on Street/Sidewalk/Boulevard    | 45       | 1.5%            |
| CBS Inspection - Furnace Replacement           | 44       | 1.5%            |
| 311 Contact Us                                 | 43       | 1.4%            |
| Bylaw - Long Grass - Weeds Infraction          | 41       | 1.4%            |
| Roads - Debris on Backlane                     | 41       | 1.4%            |
| Total Top 20 SR Types                          | 1,551    | 51.2%           |
| Total Other SRs                                | 1,478    | 48.8%           |
| Total SRs for Ward                             | 3,029    | 100.0%          |