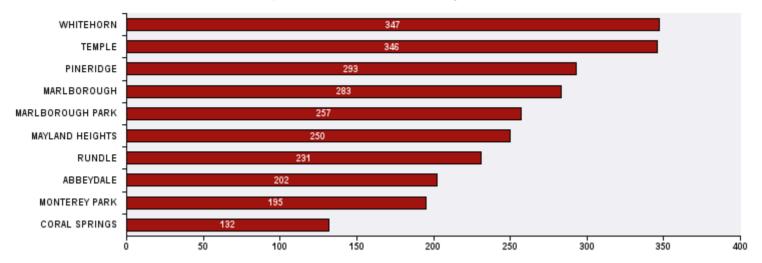

## Top 10 Communities in Ward 10 by SR Volume

| Top 20 SR Types by Volume                              | SR Count | % of Total Ward |
|--------------------------------------------------------|----------|-----------------|
| WRS - Cart Management                                  | 173      | 5.8%            |
| CFD - Operation Birthdays                              | 135      | 4.6%            |
| Roads - Pothole Maintenance                            | 121      | 4.1%            |
| Bylaw - Material on Public Property                    | 120      | 4.0%            |
| Finance - Property Tax Account Inquiry                 | 120      | 4.0%            |
| WRS - Compost - Green Cart                             | 118      | 4.0%            |
| WRS - Waste - Residential                              | 104      | 3.5%            |
| Parks - Tree Concern - WAM                             | 90       | 3.0%            |
| CN - Subsidized Programs - Fair Entry                  | 79       | 2.7%            |
| CBS Inspection - Residential Improvement Project - RIP | 67       | 2.3%            |
| WRS - Recycling - Blue Cart                            | 66       | 2.2%            |
| Roads - Debris on Backlane                             | 63       | 2.1%            |
| Finance - ONLINE TIPP Agreement Request                | 54       | 1.8%            |
| Roads - Debris on Street/Sidewalk/Boulevard            | 54       | 1.8%            |
| Roads - Street Cleaning                                | 52       | 1.8%            |
| Roads - Streetlight Maintenance                        | 47       | 1.6%            |
| Roads - Backlane Maintenance                           | 45       | 1.5%            |
| WATS - Sewage Back-up                                  | 45       | 1.5%            |
| 311 Contact Us                                         | 42       | 1.4%            |
| Compliance - Business Licence Concern                  | 42       | 1.4%            |
| Total Top 20 SR Types                                  | 1,637    | 55.2%           |
| Total Other SRs                                        | 1,329    | 44.8%           |
| Total SRs for Ward                                     | 2,966    | 100.0%          |