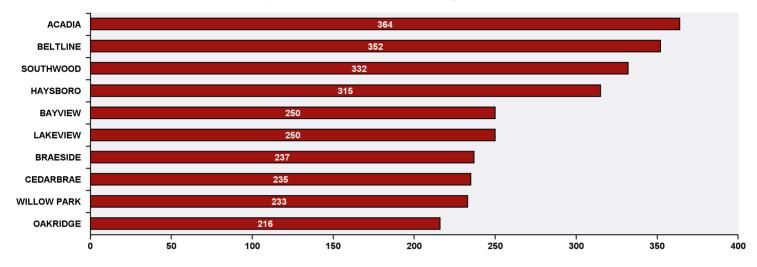

## Top 10 Communities in Ward 11 by SR Volume

| Top 20 SR Types by Volume                              | SR Count | % of Total Ward |
|--------------------------------------------------------|----------|-----------------|
| City Clerk's - Civic Census (Public Inquiries)         | 389      | 8.3%            |
| Roads - Streetlight Maintenance                        | 182      | 3.9%            |
| WRS - Cart Management                                  | 132      | 2.8%            |
| Roads - Street Cleaning                                | 126      | 2.7%            |
| Parks - Tree Concern - WAM                             | 116      | 2.5%            |
| Finance - Property Tax Account Inquiry                 | 115      | 2.4%            |
| Roads - Traffic Signal Timing Inquiry                  | 115      | 2.4%            |
| TI - Major Transit Projects Inquiry                    | 109      | 2.3%            |
| Roads - Backlane Maintenance                           | 106      | 2.3%            |
| Roads - Pothole Maintenance                            | 106      | 2.3%            |
| WATS - Sewage Back-up                                  | 93       | 2.0%            |
| Corporate - Graffiti Concerns                          | 91       | 1.9%            |
| Roads - Traffic or Pedestrian Light Repair             | 90       | 1.9%            |
| WRS - Compost - Green Cart                             | 89       | 1.9%            |
| Finance - ONLINE TIPP Agreement Request                | 79       | 1.7%            |
| CBS Inspection - Electrical                            | 78       | 1.7%            |
| CBS Inspection - Residential Improvement Project - RIP | 78       | 1.7%            |
| WRS - Commercial Collection Services                   | 73       | 1.5%            |
| Roads - Roadway Maintenance                            | 71       | 1.5%            |
| TI - Southwest & West Ring Road Connections Inquiry    | 71       | 1.5%            |
| Total Top 20 SR Types                                  | 2,309    | 49.0%           |
| Total Other SRs                                        | 2,402    | 51.0%           |
| Total SRs for Ward                                     | 4,711    | 100.0%          |