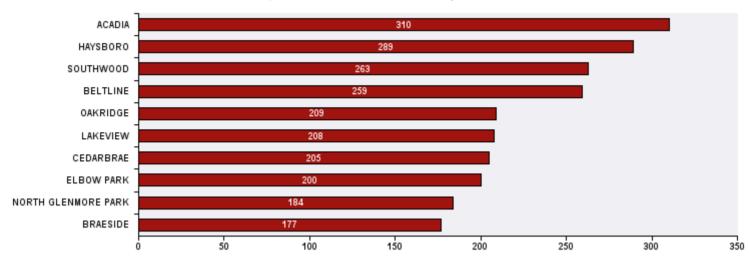

## Top 10 Communities in Ward 11 by SR Volume

| Top 20 SR Types by Volume                              | SR Count | % of Total Ward |
|--------------------------------------------------------|----------|-----------------|
| Parks - Tree Concern - WAM                             | 211      | 5.0%            |
| WRS - Cart Management                                  | 195      | 4.7%            |
| Bylaw - Long Grass - Weeds Infraction                  | 141      | 3.4%            |
| Corporate - Graffiti Concerns                          | 136      | 3.2%            |
| Finance - Property Tax Account Inquiry                 | 131      | 3.1%            |
| Roads - Pothole Maintenance                            | 111      | 2.6%            |
| CBS Inspection - Electrical                            | 99       | 2.4%            |
| Finance - ONLINE TIPP Agreement Request                | 91       | 2.2%            |
| WATS - Sewage Back-up                                  | 86       | 2.1%            |
| Corporate - Face Covering Concerns                     | 82       | 2.0%            |
| Roads - Debris on Street/Sidewalk/Boulevard            | 81       | 1.9%            |
| CBS Inspection - Residential Improvement Project - RIP | 76       | 1.8%            |
| Bylaw - Tree - Shrub Infraction                        | 73       | 1.7%            |
| CBS Inspection - Commercial or Multi-Family            | 65       | 1.6%            |
| WRS - Waste - Residential                              | 64       | 1.5%            |
| Bylaw - Disturbance and Behavioural Concerns           | 61       | 1.5%            |
| Roads - Roadway Maintenance                            | 57       | 1.4%            |
| 311 Contact Us                                         | 55       | 1.3%            |
| Bylaw - Material on Public Property                    | 55       | 1.3%            |
| Roads - Sidewalk - Curb and Gutter Repair              | 54       | 1.3%            |
| Total Top 20 SR Types                                  | 1,924    | 45.9%           |
| Total Other SRs                                        | 2,269    | 54.1%           |
| Total SRs for Ward                                     | 4,193    | 100.0%          |