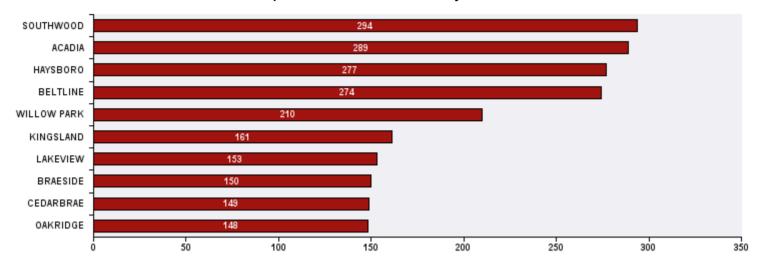

## Top 10 Communities in Ward 11 by SR Volume

| Top 20 SR Types by Volume                              | SR Count | % of Total Ward |
|--------------------------------------------------------|----------|-----------------|
| Bylaw - Snow and Ice on Sidewalk                       | 309      | 9.0%            |
| Roads - Streetlight Maintenance                        | 154      | 4.5%            |
| Finance - Property Tax Account Inquiry                 | 138      | 4.0%            |
| Roads - Snow and Ice Control                           | 136      | 3.9%            |
| Roads - Pothole Maintenance                            | 129      | 3.7%            |
| WRS - Cart Management                                  | 111      | 3.2%            |
| WATS - Catch Basin Concerns                            | 87       | 2.5%            |
| WATS - Sewage Back-up                                  | 86       | 2.5%            |
| Parks - Snow and Ice Concerns - WAM                    | 83       | 2.4%            |
| CBS Inspection - Commercial or Multi-Family            | 75       | 2.2%            |
| CBS Inspection - Residential Improvement Project - RIP | 75       | 2.2%            |
| Corporate - Graffiti Concerns                          | 66       | 1.9%            |
| CT - Employee Conduct                                  | 57       | 1.7%            |
| Bylaw - Tree - Shrub Infraction                        | 55       | 1.6%            |
| WRS - Waste - Residential                              | 54       | 1.6%            |
| CBS Inspection - Electrical                            | 53       | 1.5%            |
| Roads - Debris on Street/Sidewalk/Boulevard            | 53       | 1.5%            |
| Roads - Traffic or Pedestrian Light Repair             | 51       | 1.5%            |
| Finance - ONLINE TIPP Agreement Request                | 50       | 1.4%            |
| Roads - Signs - Missing - Damaged                      | 44       | 1.3%            |
| Total Top 20 SR Types                                  | 1,866    | 54.1%           |
| Total Other SRs                                        | 1,585    | 45.9%           |
| Total SRs for Ward                                     | 3,451    | 100.0%          |