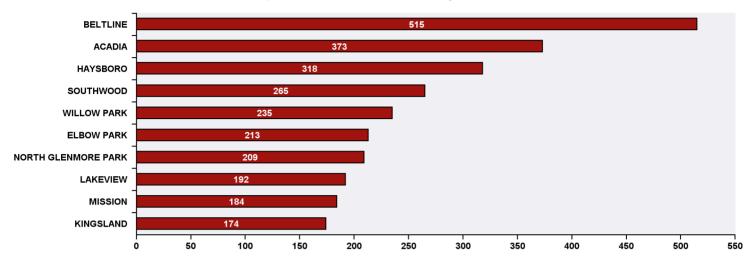

## Top 10 Communities in Ward 11 by SR Volume

| Top 20 SR Types by Volume                              | SR Count | % of Total Ward |
|--------------------------------------------------------|----------|-----------------|
| Parks - Tree Concern - WAM                             | 285      | 6.2%            |
| Corporate - Graffiti Concerns                          | 170      | 3.7%            |
| WRS - Cart Management                                  | 163      | 3.6%            |
| Finance - Property Tax Account Inquiry                 | 137      | 3.0%            |
| Bylaw - Tree - Shrub Infraction                        | 123      | 2.7%            |
| Bylaw - Long Grass - Weeds Infraction                  | 116      | 2.5%            |
| Roads - Backlane Maintenance                           | 113      | 2.5%            |
| CBS Inspection - Electrical                            | 95       | 2.1%            |
| Roads - Pothole Maintenance                            | 88       | 1.9%            |
| WATS - Sewage Back-up                                  | 88       | 1.9%            |
| Bylaw - Noise Concerns                                 | 86       | 1.9%            |
| CBS Inspection - Residential Improvement Project - RIP | 79       | 1.7%            |
| Finance - ONLINE TIPP Agreement Request                | 78       | 1.7%            |
| 311 Contact Us                                         | 77       | 1.7%            |
| Roads - Debris on Street/Sidewalk/Boulevard            | 76       | 1.7%            |
| CBS Inspection - Commercial or Multi-Family            | 72       | 1.6%            |
| Roads - Streetlight Maintenance                        | 67       | 1.5%            |
| WRS - Compost - Green Cart                             | 67       | 1.5%            |
| WRS - Waste - Residential                              | 67       | 1.5%            |
| Roads - Sidewalk - Curb and Gutter Repair              | 62       | 1.4%            |
| Total Top 20 SR Types                                  | 2,109    | 46.2%           |
| Total Other SRs                                        | 2,457    | 53.8%           |
| Total SRs for Ward                                     | 4,566    | 100.0%          |