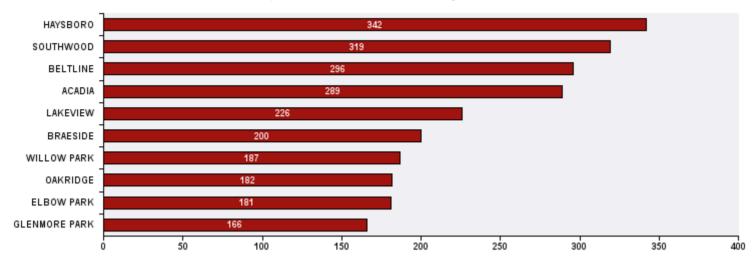

## Top 10 Communities in Ward 11 by SR Volume

| Top 20 SR Types by Volume                              | SR Count | % of Total Ward |
|--------------------------------------------------------|----------|-----------------|
| Parks - Tree Concern - WAM                             | 231      | 5.3%            |
| WRS - Cart Management                                  | 204      | 4.7%            |
| Finance - Property Tax Account Inquiry                 | 161      | 3.7%            |
| Roads - Pothole Maintenance                            | 151      | 3.5%            |
| Bylaw - Long Grass - Weeds Infraction                  | 108      | 2.5%            |
| Roads - Backlane Maintenance                           | 101      | 2.3%            |
| Finance - ONLINE TIPP Agreement Request                | 95       | 2.2%            |
| CBS Inspection - Electrical                            | 90       | 2.1%            |
| CBS Inspection - Residential Improvement Project - RIP | 84       | 1.9%            |
| WRS - Compost - Green Cart                             | 81       | 1.9%            |
| WATS - Sewage Back-up                                  | 80       | 1.8%            |
| Corporate - Graffiti Concerns                          | 79       | 1.8%            |
| Roads - Sidewalk - Curb and Gutter Repair              | 76       | 1.7%            |
| 311 Contact Us                                         | 75       | 1.7%            |
| WATS - Sewer Maintenance                               | 73       | 1.7%            |
| CBS Inspection - Commercial or Multi-Family            | 68       | 1.6%            |
| Roads - Debris on Street/Sidewalk/Boulevard            | 66       | 1.5%            |
| WRS - Waste - Residential                              | 62       | 1.4%            |
| Bylaw - Tree - Shrub Infraction                        | 61       | 1.4%            |
| Bylaw - Material on Public Property                    | 58       | 1.3%            |
| Parks - Mowing Request - WAM                           | 58       | 1.3%            |
| Total Top 20 SR Types                                  | 2,062    | 47.4%           |
| Total Other SRs                                        | 2,287    | 52.6%           |
| Total SRs for Ward                                     | 4,349    | 100.0%          |