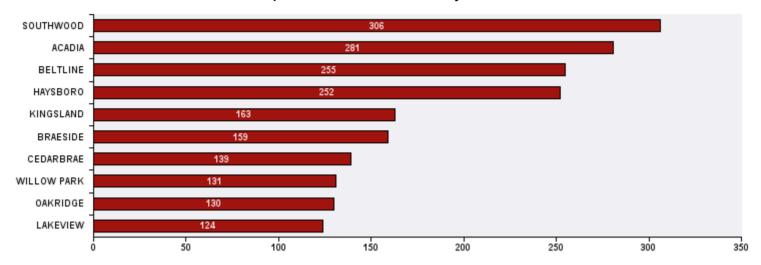

## Top 10 Communities in Ward 11 by SR Volume

| Top 20 SR Types by Volume                              | SR Count | % of Total Ward |
|--------------------------------------------------------|----------|-----------------|
| Roads - Snow and Ice Control                           | 170      | 5.2%            |
| Finance - Property Tax Account Inquiry                 | 169      | 5.2%            |
| WATS - Catch Basin Concerns                            | 155      | 4.8%            |
| Bylaw - Snow and Ice on Sidewalk                       | 151      | 4.7%            |
| Roads - Streetlight Maintenance                        | 143      | 4.4%            |
| Roads - Pothole Maintenance                            | 117      | 3.6%            |
| Roads - Traffic or Pedestrian Light Repair             | 92       | 2.8%            |
| Corporate - Graffiti Concerns                          | 90       | 2.8%            |
| WRS - Cart Management                                  | 77       | 2.4%            |
| WATS - Sewage Back-up                                  | 75       | 2.3%            |
| CBS Inspection - Electrical                            | 73       | 2.3%            |
| CBS Inspection - Commercial or Multi-Family            | 66       | 2.0%            |
| Finance - ONLINE TIPP Agreement Request                | 64       | 2.0%            |
| CBS Inspection - Residential Improvement Project - RIP | 58       | 1.8%            |
| WRS - Waste - Residential                              | 43       | 1.3%            |
| Bylaw - Material on Public Property                    | 42       | 1.3%            |
| Parks - Tree Concern - WAM                             | 41       | 1.3%            |
| Parks - Snow and Ice Concerns - WAM                    | 39       | 1.2%            |
| Roads - Debris on Street/Sidewalk/Boulevard            | 39       | 1.2%            |
| AS - Animal at Large                                   | 37       | 1.1%            |
| CT - Employee Conduct                                  | 37       | 1.1%            |
| Roads - Roadway Maintenance                            | 37       | 1.1%            |
| Total Top 20 SR Types                                  | 1,815    | 56.0%           |
| Total Other SRs                                        | 1,427    | 44.0%           |
| Total SRs for Ward                                     | 3,242    | 100.0%          |