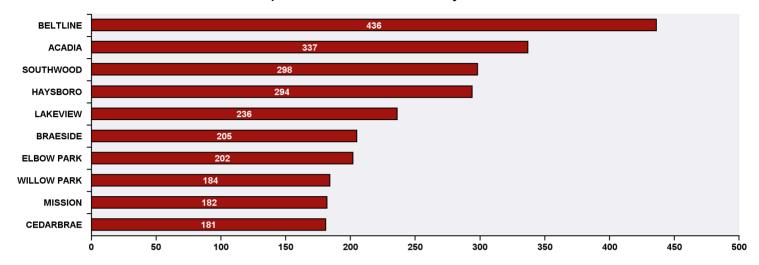

## Top 10 Communities in Ward 11 by SR Volume

| Top 20 SR Types by Volume                              | SR Count | % of Total Ward |
|--------------------------------------------------------|----------|-----------------|
| City Clerk's - Civic Census (Public Inquiries)         | 287      | 6.3%            |
| Corporate - Graffiti Concerns                          | 214      | 4.7%            |
| Parks - Tree Concern - WAM                             | 166      | 3.7%            |
| WRS - Cart Management                                  | 166      | 3.7%            |
| Finance - ONLINE TIPP Agreement Request                | 148      | 3.3%            |
| Roads - Street Cleaning                                | 139      | 3.1%            |
| Finance - Property Tax Account Inquiry                 | 134      | 3.0%            |
| Roads - Pothole Maintenance                            | 117      | 2.6%            |
| Roads - Backlane Maintenance                           | 83       | 1.8%            |
| CBS Inspection - Commercial or Multi-Family            | 76       | 1.7%            |
| CBS Inspection - Residential Improvement Project - RIP | 69       | 1.5%            |
| Roads - Traffic Signal Timing Inquiry                  | 69       | 1.5%            |
| WRS - Waste - Residential                              | 69       | 1.5%            |
| Roads - Debris on Street/Sidewalk/Boulevard            | 68       | 1.5%            |
| CBS Inspection - Electrical                            | 67       | 1.5%            |
| Finance - TIPP Agreement Request                       | 66       | 1.5%            |
| WATS - Sewage Back-up                                  | 66       | 1.5%            |
| WRS - Compost - Green Cart                             | 65       | 1.4%            |
| Bylaw - Material on Public Property                    | 61       | 1.3%            |
| Roads - Traffic or Pedestrian Light Repair             | 60       | 1.3%            |
| Total Top 20 SR Types                                  | 2,190    | 48.4%           |
| Total Other SRs                                        | 2,331    | 51.6%           |
| Total SRs for Ward                                     | 4,521    | 100.0%          |