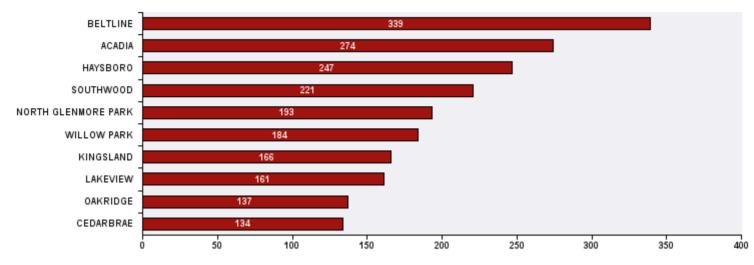

## Top 10 Communities in Ward 11 by SR Volume

| Top 20 SR Types by Volume                              | SR Count | % of Total Ward |
|--------------------------------------------------------|----------|-----------------|
| Parks - Tree Concern - WAM                             | 162      | 4.5%            |
| WRS - Cart Management                                  | 119      | 3.3%            |
| Roads - Streetlight Maintenance                        | 114      | 3.2%            |
| Finance - Property Tax Account Inquiry                 | 103      | 2.9%            |
| WATS - Sewage Back-up                                  | 92       | 2.6%            |
| CBS Inspection - Commercial or Multi-Family            | 90       | 2.5%            |
| CBS Inspection - Electrical                            | 76       | 2.1%            |
| Roads - Debris on Street/Sidewalk/Boulevard            | 72       | 2.0%            |
| Finance - ONLINE TIPP Agreement Request                | 71       | 2.0%            |
| Roads - Pothole Maintenance                            | 68       | 1.9%            |
| CBS Inspection - Residential Improvement Project - RIP | 66       | 1.9%            |
| Corporate - Graffiti Concerns                          | 65       | 1.8%            |
| Roads - Backlane Maintenance                           | 64       | 1.8%            |
| WRS - Compost - Green Cart                             | 53       | 1.5%            |
| CN - Subsidized Programs - Fair Entry                  | 52       | 1.5%            |
| Bylaw - Material on Public Property                    | 50       | 1.4%            |
| Bylaw - Long Grass - Weeds Infraction                  | 49       | 1.4%            |
| Bylaw - Noise Concerns                                 | 46       | 1.3%            |
| WRS - Commercial Collection Services                   | 46       | 1.3%            |
| Roads - Traffic or Pedestrian Light Repair             | 44       | 1.2%            |
| Total Top 20 SR Types                                  | 1,502    | 42.1%           |
| Total Other SRs                                        | 2,064    | 57.9%           |
| Total SRs for Ward                                     | 3,566    | 100.0%          |