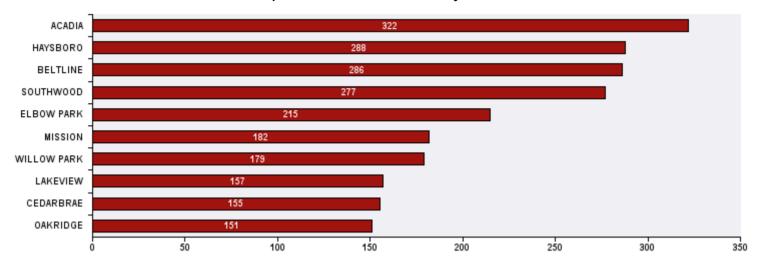

## 311 Top Public Service Requests (SRs) by Ward, **Community and Type**

for SRs created in September 2020

| Top 20 SR Types by Volume                              | SR Count | % of Total Ward |
|--------------------------------------------------------|----------|-----------------|
| WRS - Cart Management                                  | 205      | 5.1%            |
| Finance - Property Tax Account Inquiry                 | 191      | 4.8%            |
| Parks - Tree Concern - WAM                             | 159      | 4.0%            |
| CBS Inspection - Residential Improvement Project - RIP | 125      | 3.1%            |
| Corporate - Graffiti Concerns                          | 113      | 2.8%            |
| Finance - ONLINE TIPP Agreement Request                | 91       | 2.3%            |
| WATS - Sewage Back-up                                  | 89       | 2.2%            |
| Parks - Garbage - WAM                                  | 88       | 2.2%            |
| CBS Inspection - Electrical                            | 82       | 2.0%            |
| Roads - Pothole Maintenance                            | 80       | 2.0%            |
| WRS - Waste - Residential                              | 71       | 1.8%            |
| CBS Inspection - Commercial or Multi-Family            | 68       | 1.7%            |
| Roads - Debris on Street/Sidewalk/Boulevard            | 68       | 1.7%            |
| Finance - TIPP Agreement Request                       | 64       | 1.6%            |
| Bylaw - Material on Public Property                    | 60       | 1.5%            |
| 311 Contact Us                                         | 59       | 1.5%            |
| WATS - Sewer Maintenance                               | 57       | 1.4%            |
| CT - Employee Conduct                                  | 54       | 1.3%            |
| Bylaw - Long Grass - Weeds Infraction                  | 51       | 1.3%            |
| CT - Bus Route or Bus Schedule                         | 51       | 1.3%            |
| Parks - Wildlife Sightings                             | 51       | 1.3%            |
| Total Top 20 SR Types                                  | 1,877    | 46.8%           |
| Total Other SRs                                        | 2,132    | 53.2%           |
| Total SRs for Ward                                     | 4,009    | 100.0%          |