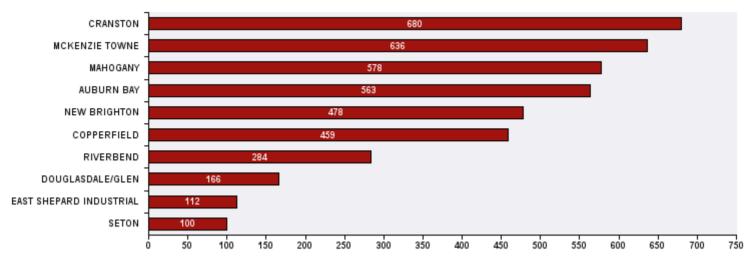

## Top 10 Communities in Ward 12 by SR Volume

| Top 20 SR Types by Volume                              | SR Count | % of Total Ward |
|--------------------------------------------------------|----------|-----------------|
| CFD - Operation Birthdays                              | 1,434    | 34.2%           |
| Finance - Property Tax Account Inquiry                 | 151      | 3.6%            |
| Roads - Street Cleaning                                | 144      | 3.4%            |
| WATS - Service and Main Valve Issues                   | 126      | 3.0%            |
| WRS - Waste - Residential                              | 114      | 2.7%            |
| Finance - ONLINE TIPP Agreement Request                | 109      | 2.6%            |
| Roads - Backlane Maintenance                           | 109      | 2.6%            |
| CBS Inspection - Electrical                            | 95       | 2.3%            |
| WRS - Cart Management                                  | 76       | 1.8%            |
| WRS - Recycling - Blue Cart                            | 73       | 1.7%            |
| Roads - Pothole Maintenance                            | 68       | 1.6%            |
| CBS Inspection - Residential Improvement Project - RIP | 67       | 1.6%            |
| CBS Inspection - Commercial or Multi-Family            | 60       | 1.4%            |
| Bylaw - Disturbance and Behavioural Concerns           | 59       | 1.4%            |
| Finance - TIPP Agreement Request                       | 56       | 1.3%            |
| 311 Contact Us                                         | 55       | 1.3%            |
| Parks - Tree Concern - WAM                             | 55       | 1.3%            |
| WRS - New Service - Carts                              | 52       | 1.2%            |
| CBS Inspection - Plumbing                              | 46       | 1.1%            |
| WRS - Compost - Green Cart                             | 43       | 1.0%            |
| Total Top 20 SR Types                                  | 2,992    | 71.4%           |
| Total Other SRs                                        | 1,199    | 28.6%           |
| Total SRs for Ward                                     | 4,191    | 100.0%          |