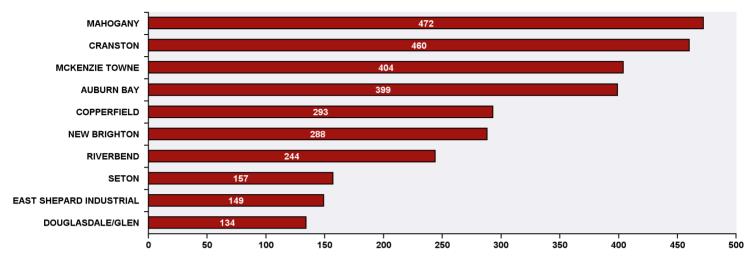

## Top 10 Communities in Ward 12 by SR Volume

| Top 20 SR Types by Volume                              | SR Count | % of Total Ward |
|--------------------------------------------------------|----------|-----------------|
| Finance - Property Tax Account Inquiry                 | 224      | 7.0%            |
| CBS Inspection - Electrical                            | 190      | 6.0%            |
| Finance - ONLINE TIPP Agreement Request                | 154      | 4.8%            |
| Parks - Tree Concern - WAM                             | 147      | 4.6%            |
| Bylaw - Long Grass - Weeds Infraction                  | 145      | 4.5%            |
| CBS Inspection - Residential Improvement Project - RIP | 89       | 2.8%            |
| CBS Inspection - Commercial or Multi-Family            | 87       | 2.7%            |
| WRS - Cart Management                                  | 82       | 2.6%            |
| CBS Inspection - Plumbing                              | 75       | 2.4%            |
| Finance - TIPP Agreement Request                       | 75       | 2.4%            |
| WATS - Service and Main Valve Issues                   | 70       | 2.2%            |
| WRS - New Service - Carts                              | 68       | 2.1%            |
| WRS - Compost - Green Cart                             | 64       | 2.0%            |
| WRS - Waste - Residential                              | 64       | 2.0%            |
| 311 Contact Us                                         | 62       | 1.9%            |
| WRS - Recycling - Blue Cart                            | 61       | 1.9%            |
| Roads - Pothole Maintenance                            | 57       | 1.8%            |
| Roads - Backlane Maintenance                           | 41       | 1.3%            |
| AS - Lost and Found Animal                             | 40       | 1.3%            |
| Parks - Mowing Request - WAM                           | 40       | 1.3%            |
| WATS - Catch Basin Concerns                            | 40       | 1.3%            |
| Total Top 20 SR Types                                  | 1,875    | 58.8%           |
| Total Other SRs                                        | 1,314    | 41.2%           |
| Total SRs for Ward                                     | 3,189    | 100.0%          |