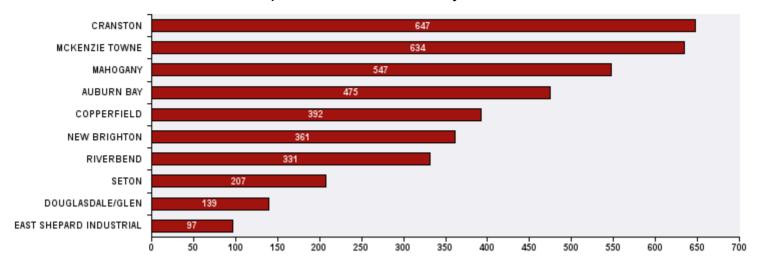

## Top 10 Communities in Ward 12 by SR Volume

| Top 20 SR Types by Volume                              | SR Count | % of Total Ward |
|--------------------------------------------------------|----------|-----------------|
| Finance - Property Tax Account Inquiry                 | 399      | 9.9%            |
| Finance - ONLINE TIPP Agreement Request                | 330      | 8.2%            |
| Parks - Tree Concern - WAM                             | 190      | 4.7%            |
| CBS Inspection - Electrical                            | 172      | 4.3%            |
| Finance - TIPP Agreement Request                       | 146      | 3.6%            |
| Bylaw - Long Grass - Weeds Infraction                  | 120      | 3.0%            |
| WRS - Cart Management                                  | 115      | 2.9%            |
| CBS Inspection - Residential Improvement Project - RIP | 106      | 2.6%            |
| Roads - Pothole Maintenance                            | 96       | 2.4%            |
| Roads - Backlane Maintenance                           | 87       | 2.2%            |
| WATS - Catch Basin Concerns                            | 85       | 2.1%            |
| WRS - Compost - Green Cart                             | 85       | 2.1%            |
| WRS - Waste - Residential                              | 79       | 2.0%            |
| WRS - Recycling - Blue Cart                            | 72       | 1.8%            |
| CBS Inspection - Commercial or Multi-Family            | 71       | 1.8%            |
| 311 Contact Us                                         | 67       | 1.7%            |
| Parks - Mowing Request - WAM                           | 61       | 1.5%            |
| Roads - Roadway Maintenance                            | 61       | 1.5%            |
| WATS - Service and Main Valve Issues                   | 60       | 1.5%            |
| CBS Inspection - Plumbing                              | 53       | 1.3%            |
| WRS - New Service - Carts                              | 53       | 1.3%            |
| Total Top 20 SR Types                                  | 2,508    | 62.2%           |
| Total Other SRs                                        | 1,523    | 37.8%           |
| Total SRs for Ward                                     | 4,031    | 100.0%          |