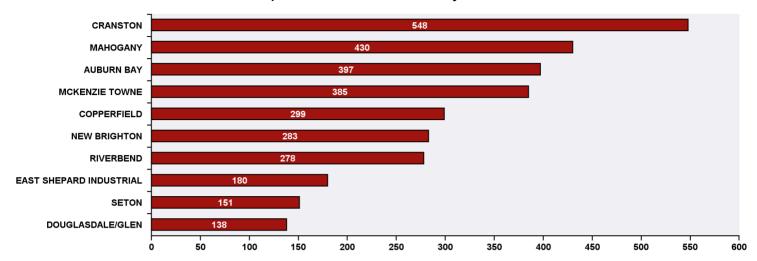

## Top 10 Communities in Ward 12 by SR Volume

| Top 20 SR Types by Volume                              | SR Count | % of Total Ward |
|--------------------------------------------------------|----------|-----------------|
| Finance - ONLINE TIPP Agreement Request                | 253      | 7.6%            |
| CBS Inspection - Electrical                            | 199      | 6.0%            |
| City Clerk's - Civic Census (Public Inquiries)         | 166      | 5.0%            |
| Finance - Property Tax Account Inquiry                 | 160      | 4.8%            |
| Parks - Tree Concern - WAM                             | 107      | 3.2%            |
| CBS Inspection - Commercial or Multi-Family            | 101      | 3.0%            |
| Finance - TIPP Agreement Request                       | 92       | 2.8%            |
| CBS Inspection - Residential Improvement Project - RIP | 82       | 2.5%            |
| WRS - Cart Management                                  | 67       | 2.0%            |
| CBS Inspection - Plumbing                              | 65       | 2.0%            |
| Roads - Street Cleaning                                | 65       | 2.0%            |
| 311 Contact Us                                         | 63       | 1.9%            |
| WRS - Compost - Green Cart                             | 63       | 1.9%            |
| WRS - Waste - Residential                              | 63       | 1.9%            |
| WRS - New Service - Carts                              | 62       | 1.9%            |
| WRS - Recycling - Blue Cart                            | 58       | 1.7%            |
| Roads - Backlane Maintenance                           | 47       | 1.4%            |
| WATS - Service and Main Valve Issues                   | 47       | 1.4%            |
| Roads - Dead Animal Pick-Up                            | 42       | 1.3%            |
| Roads - Sidewalk - Curb and Gutter Repair              | 40       | 1.2%            |
| Roads - Signs - Traffic and Roadmarking                | 40       | 1.2%            |
| Total Top 20 SR Types                                  | 1,882    | 56.7%           |
| Total Other SRs                                        | 1,440    | 43.3%           |
| Total SRs for Ward                                     | 3,322    | 100.0%          |