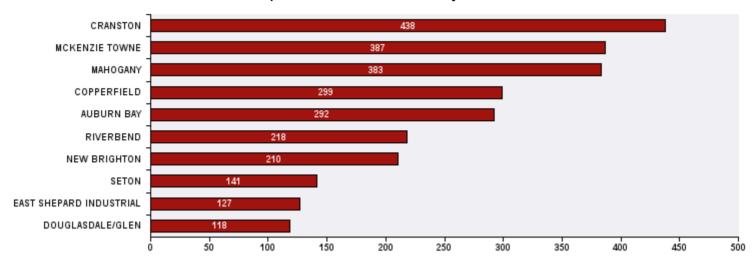

## 311 Top Public Service Requests (SRs) by Ward, **Community and Type**

for SRs created in September 2020





| Top 20 SR Types by Volume                              | SR Count | % of Total Ward |
|--------------------------------------------------------|----------|-----------------|
| Finance - Property Tax Account Inquiry                 | 243      | 8.8%            |
| CBS Inspection - Electrical                            | 168      | 6.1%            |
| Finance - ONLINE TIPP Agreement Request                | 151      | 5.4%            |
| CBS Inspection - Residential Improvement Project - RIP | 113      | 4.1%            |
| WRS - Cart Management                                  | 101      | 3.6%            |
| Finance - TIPP Agreement Request                       | 82       | 3.0%            |
| Parks - Tree Concern - WAM                             | 80       | 2.9%            |
| WRS