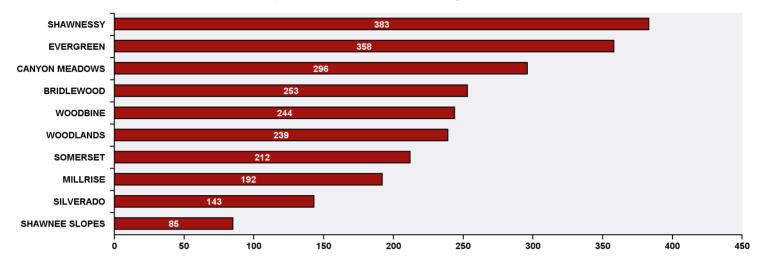

## Top 10 Communities in Ward 13 by SR Volume

| Top 20 SR Types by Volume                              | SR Count | % of Total Ward |
|--------------------------------------------------------|----------|-----------------|
| City Clerk's - Civic Census (Public Inquiries)         | 300      | 12.0%           |
| Finance - Property Tax Account Inquiry                 | 148      | 5.9%            |
| Roads - Street Cleaning                                | 132      | 5.3%            |
| WRS - Cart Management                                  | 91       | 3.6%            |
| CBS Inspection - Electrical                            | 66       | 2.6%            |
| Finance - ONLINE TIPP Agreement Request                | 66       | 2.6%            |
| WRS - Compost - Green Cart                             | 54       | 2.2%            |
| WRS - Waste - Residential                              | 53       | 2.1%            |
| Finance - TIPP Agreement Request                       | 45       | 1.8%            |
| CBS Inspection - Residential Improvement Project - RIP | 44       | 1.8%            |
| Parks - Tree Concern - WAM                             | 44       | 1.8%            |
| WATS - Service and Main Valve Issues                   | 37       | 1.5%            |
| Bylaw - Temporary Signs Infraction on City Property    | 36       | 1.4%            |
| CN - Subsidized Programs - Fair Entry                  | 36       | 1.4%            |
| Roads - Streetlight Maintenance                        | 35       | 1.4%            |
| Roads - Pothole Maintenance                            | 34       | 1.4%            |
| CBS - RIM - Property Research                          | 33       | 1.3%            |
| WRS - New Service - Carts                              | 33       | 1.3%            |
| WRS - Recycling - Blue Cart                            | 33       | 1.3%            |
| CBS Inspection - Furnace Replacement                   | 32       | 1.3%            |
| CT - Employee Conduct                                  | 32       | 1.3%            |
| Total Top 20 SR Types                                  | 1,384    | 55.4%           |
| Total Other SRs                                        | 1,116    | 44.6%           |
| Total SRs for Ward                                     | 2,500    | 100.0%          |