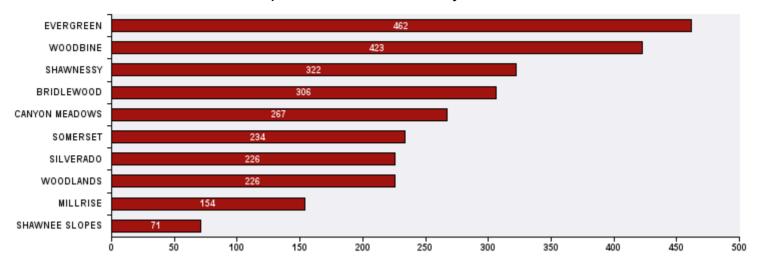

## Top 10 Communities in Ward 13 by SR Volume

| Top 20 SR Types by Volume                    | SR Count | % of Total Ward |
|----------------------------------------------|----------|-----------------|
| CFD - Operation Birthdays                    | 687      | 24.4%           |
| Finance - Property Tax Account Inquiry       | 129      | 4.6%            |
| WRS - Waste - Residential                    | 114      | 4.0%            |
| Bylaw - Tree - Shrub Infraction              | 103      | 3.7%            |
| WRS - Cart Management                        | 103      | 3.7%            |
| Roads - Pothole Maintenance                  | 99       | 3.5%            |
| WRS - Recycling - Blue Cart                  | 62       | 2.2%            |
| WRS - Compost - Green Cart                   | 60       | 2.1%            |
| WATS - Catch Basin Concerns                  | 58       | 2.1%            |
| Bylaw - Disturbance and Behavioural Concerns | 57       | 2.0%            |
| Finance - ONLINE TIPP Agreement Request      | 54       | 1.9%            |
| Roads - Roadway Maintenance                  | 48       | 1.7%            |
| WATS - Service and Main Valve Issues         | 43       | 1.5%            |
| Bylaw - Material on Public Property          | 42       | 1.5%            |
| 311 Contact Us                               | 40       | 1.4%            |
| Roads - Streetlight Maintenance              | 38       | 1.3%            |
| Parks - Tree Concern - WAM                   | 36       | 1.3%            |
| CBS Inspection - Electrical                  | 32       | 1.1%            |
| WRS - New Service - Carts                    | 30       | 1.1%            |
| Roads - Sidewalk - Curb and Gutter Repair    | 29       | 1.0%            |
| Roads - Street Cleaning                      | 29       | 1.0%            |
| Total Top 20 SR Types                        | 1,893    | 67.2%           |
| Total Other SRs                              | 924      | 32.8%           |
| Total SRs for Ward                           | 2,817    | 100.0%          |